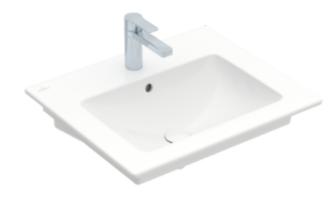

## VENTICELLO WASHBASIN RECTANGLE

## PRODUCT INFORMATION

| Article title                        | Villeroy & Boch Venticello<br>Washbasin, 600 x 500 x 165 mm,<br>White Alpin, with overflow, ground |
|--------------------------------------|----------------------------------------------------------------------------------------------------|
| Article number                       | 4124G601                                                                                           |
| Assembly / Assembly type             | wall-mounted                                                                                       |
| Scope of delivery                    | 1 x washbasin                                                                                      |
| Depth in mm                          | 500                                                                                                |
| Width in mm                          | 600                                                                                                |
| Height in mm                         | 165                                                                                                |
| Interior depth                       | 120                                                                                                |
| Collection                           | Venticello                                                                                         |
| Suitable for                         | 3-hole mixer                                                                                       |
| Material                             | Sanitary ceramics                                                                                  |
| surface                              | glossy                                                                                             |
| Colour name                          | White Alpin                                                                                        |
| With overflow                        | Yes                                                                                                |
| Shape                                | Rectangle                                                                                          |
| Colour designation                   | White Alpin                                                                                        |
| Antibacterial surface (with AntiBac) | No                                                                                                 |
| Easy surface cleaning (CeramicPlus)  | No                                                                                                 |
| Number of tap holes punched through  | 1                                                                                                  |
| Number of tap holes pre-drilled      | 2                                                                                                  |
| Underside of washbasin               | ground                                                                                             |
| Number of bowls                      | 1                                                                                                  |