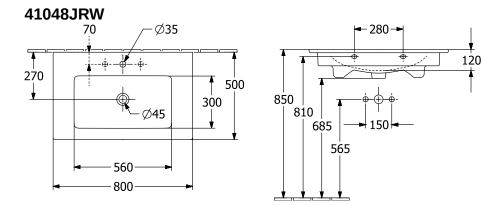

| Rectangle                                                                                                        |
| Colour designation                     | Stone White                                                                                                      |
| Antibacterial surface (with AntiBac)   | No                                                                                                               |
| Easy surface cleaning<br>(CeramicPlus) | Yes                                                                                                              |
| Number of bowls                        | 1                                                                                                                |

## **TECHNICAL DRAWINGS**





2