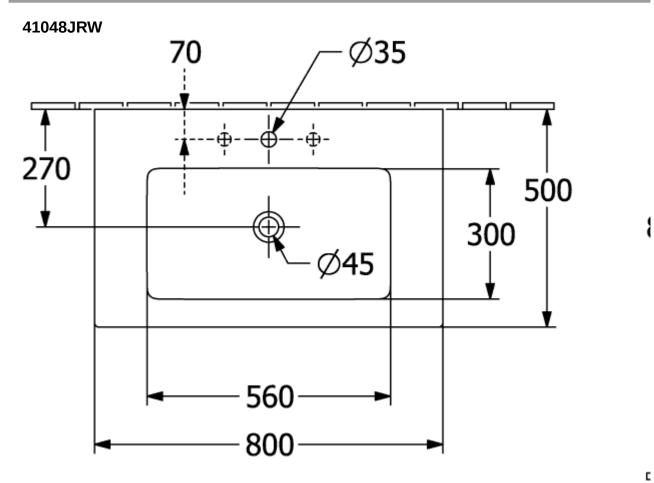

| Rectangle                                                                                                        |
| Colour designation                     | Stone White                                                                                                      |
| Antibacterial surface (with AntiBac)   | No                                                                                                               |
| Easy surface cleaning<br>(CeramicPlus) | Yes                                                                                                              |
| Number of bowls                        | 1                                                                                                                |

## **TECHNICAL DRAWINGS**





2