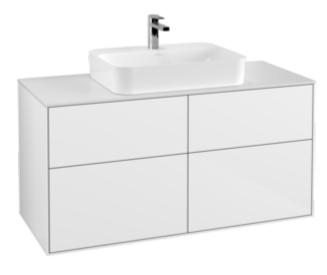

## FINION VANITY UNIT ANGULAR

## PRODUCT INFORMATION

| Article title                     | Villeroy & Boch Finion Vanity unit, 4<br>pull-out compartments, 1200 x 603<br>x 501 mm, Glossy White Lacquer /<br>Glass White Matt                             |
|-----------------------------------|----------------------------------------------------------------------------------------------------------------------------------------------------------------|
| Article number                    | F38100GF                                                                                                                                                       |
| Assembly / Assembly type          | wall-mounted                                                                                                                                                   |
| Type of opening                   | 4 pull-out compartments                                                                                                                                        |
| Equipment                         | 2 x wide glass drawer divider , 6 x<br>narrow glass drawer divider 2 x<br>accessory box S 2 x accessory box<br>M 4 x pull-out compartment with<br>non-slip mat |
| Scope of delivery                 | $1 \times \text{vanity unit}$ , $1 \times \text{fastening set}$                                                                                                |
| Position of washbasin             | washbasin on the middle                                                                                                                                        |
| Position of shelf unit            | without                                                                                                                                                        |
| Depth in mm                       | 501                                                                                                                                                            |
| Width in mm                       | 1200                                                                                                                                                           |
| Height in mm                      | 603                                                                                                                                                            |
| Collection                        | Finion                                                                                                                                                         |
| Suitable for                      | selected surface-mounted washbasins                                                                                                                            |
| Function                          | <ul><li>with SoftClosing</li><li>with push-to-open function</li></ul>                                                                                          |
| Material front                    | MDF                                                                                                                                                            |
| Surface of front                  | Paint                                                                                                                                                          |
| Material body                     | MDF                                                                                                                                                            |
| Surface of body                   | Paint                                                                                                                                                          |
| Material cover panel              | MDF                                                                                                                                                            |
| Shape                             | Angular                                                                                                                                                        |
| Colour designation                | Glossy White Lacquer                                                                                                                                           |
| Colour designation of cover panel | Glass White Matt                                                                                                                                               |
| With lighting                     | No                                                                                                                                                             |
| Smart home compatible             | No                                                                                                                                                             |