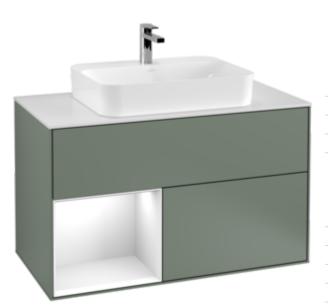

## FINION VANITY UNIT ANGULAR

## PRODUCT INFORMATION

| Article title                     | Villeroy & Boch Finion Vanity unit,<br>with lighting, 2 pull-out<br>compartments, 1000 x 603 x 501<br>mm, Olive Matt Lacquer / Glossy<br>White Lacquer / Glass White Matt |
|-----------------------------------|---------------------------------------------------------------------------------------------------------------------------------------------------------------------------|
| Article number                    | F361GFGM                                                                                                                                                                  |
| Assembly / Assembly type          | wall-mounted                                                                                                                                                              |
| Type of opening                   | 2 pull-out compartments                                                                                                                                                   |
| Equipment                         | 1 x wide glass drawer divider , 2 x<br>pull-out compartment with non-slip<br>mat 3 x narrow glass drawer divider<br>1 x accessory box S 1 x accessory<br>box M            |
| Scope of delivery                 | 1 x vanity unit , 1 x fastening set                                                                                                                                       |
| Position of washbasin             | washbasin on the middle                                                                                                                                                   |
| Position of shelf unit            | left                                                                                                                                                                      |
| Depth in mm                       | 501                                                                                                                                                                       |
| Width in mm                       | 1000                                                                                                                                                                      |
| Height in mm                      | 603                                                                                                                                                                       |
| Collection                        | Finion                                                                                                                                                                    |
| Suitable for                      | selected surface-mounted washbasins                                                                                                                                       |
| Function                          | <ul><li>with SoftClosing</li><li>with lighting</li><li>with push-to-open function</li></ul>                                                                               |
| Material front                    | MDF                                                                                                                                                                       |
| Surface of front                  | Paint                                                                                                                                                                     |
| Material body                     | MDF                                                                                                                                                                       |
| Surface of body                   | Paint                                                                                                                                                                     |
| Material shelf element            | MDF                                                                                                                                                                       |
| Surface of shelf unit             | Paint                                                                                                                                                                     |
| Material cover panel              | MDF                                                                                                                                                                       |
| Shape                             | Angular                                                                                                                                                                   |
| Colour designation                | Olive Matt Lacquer                                                                                                                                                        |
| Colour designation of shelf unit  | Glossy White Lacquer                                                                                                                                                      |
| Colour designation of cover panel | Glass White Matt                                                                                                                                                          |
| With lighting                     | Yes                                                                                                                                                                       |
| Smart home compatible             | No                                                                                                                                                                        |