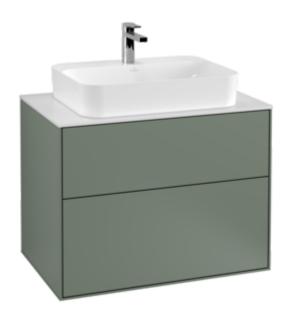

## FINION VANITY UNIT ANGULAR

## PRODUCT INFORMATION

| Article title  Villeroy & Boch Finion Vanity unit, 2 pull-out compartments, 800 x 603 x 501 mm, Olive Matt Lacquer / Glass White Matt  Article number  Assembly / Assembly type  Type of opening  2 pull-out compartments  Equipment  1 x wide glass drawer divider, 2 x pull-out compartment with non-slip mat 3 x narrow glass drawer divider |
|-------------------------------------------------------------------------------------------------------------------------------------------------------------------------------------------------------------------------------------------------------------------------------------------------------------------------------------------------|
| Assembly / Assembly type wall-mounted  Type of opening 2 pull-out compartments  Equipment 1 x wide glass drawer divider, 2 x pull-out compartment with non-slip                                                                                                                                                                                 |
| Type of opening 2 pull-out compartments  Equipment 1 x wide glass drawer divider , 2 x pull-out compartment with non-slip                                                                                                                                                                                                                       |
| Equipment 1 x wide glass drawer divider , 2 x pull-out compartment with non-slip                                                                                                                                                                                                                                                                |
| pull-out compartment with non-slip                                                                                                                                                                                                                                                                                                              |
| 1 x accessory box S 1 x accessory<br>box M                                                                                                                                                                                                                                                                                                      |
| Scope of delivery 1 x vanity unit , 1 x fastening set                                                                                                                                                                                                                                                                                           |
| Position of washbasin washbasin on the middle                                                                                                                                                                                                                                                                                                   |
| Position of shelf unit without                                                                                                                                                                                                                                                                                                                  |
| Depth in mm 501                                                                                                                                                                                                                                                                                                                                 |
| Width in mm 800                                                                                                                                                                                                                                                                                                                                 |
| Height in mm 603                                                                                                                                                                                                                                                                                                                                |
| Collection Finion                                                                                                                                                                                                                                                                                                                               |
| Suitable for selected surface-mounted washbasins                                                                                                                                                                                                                                                                                                |
| Function                                                                                                                                                                                                                                                                                                                                        |
| <ul><li>with SoftClosing</li><li>with push-to-open function</li></ul>                                                                                                                                                                                                                                                                           |
|                                                                                                                                                                                                                                                                                                                                                 |
| with push-to-open function                                                                                                                                                                                                                                                                                                                      |
| with push-to-open function  Material front  MDF                                                                                                                                                                                                                                                                                                 |
| <ul> <li>with push-to-open function</li> <li>Material front</li> <li>MDF</li> <li>Surface of front</li> <li>Paint</li> </ul>                                                                                                                                                                                                                    |
| <ul> <li>with push-to-open function</li> <li>Material front</li> <li>Surface of front</li> <li>Material body</li> <li>MDF</li> </ul>                                                                                                                                                                                                            |
| • with push-to-open function  Material front MDF  Surface of front Paint  Material body MDF  Surface of body Paint                                                                                                                                                                                                                              |
| <ul> <li>with push-to-open function</li> <li>Material front</li> <li>Surface of front</li> <li>Paint</li> <li>Material body</li> <li>Surface of body</li> <li>Paint</li> <li>Material cover panel</li> <li>MDF</li> </ul>                                                                                                                       |
| • with push-to-open function  Material front MDF  Surface of front Paint  Material body MDF  Surface of body Paint  Material cover panel MDF  Shape Angular                                                                                                                                                                                     |
| • with push-to-open function  Material front MDF  Surface of front Paint  Material body MDF  Surface of body Paint  Material cover panel MDF  Shape Angular  Colour designation Olive Matt Lacquer                                                                                                                                              |