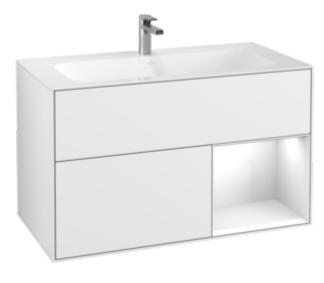

## FINION VANITY UNIT ANGULAR

## PRODUCT INFORMATION

| Article title                    | Villeroy & Boch Finion Vanity unit,<br>with lighting, 2 pull-out<br>compartments, 996 x 591 x 498<br>mm, Glossy White Lacquer / Glossy<br>White Lacquer |
|----------------------------------|---------------------------------------------------------------------------------------------------------------------------------------------------------|
| Article number                   | F040GFGF                                                                                                                                                |
| Assembly / Assembly type         | wall-mounted                                                                                                                                            |
| Type of opening                  | 2 pull-out compartments                                                                                                                                 |
| Equipment                        | 1 x wide glass drawer divider , 2 x pull-out compartment with non-slip mat 3 x narrow glass drawer divider 1 x accessory box S 1 x accessory box M      |
| Scope of delivery                | 1 x vanity unit , 1 x fastening set                                                                                                                     |
| Position of washbasin            | washbasin on the middle                                                                                                                                 |
| Position of shelf unit           | right                                                                                                                                                   |
| Depth in mm                      | 498                                                                                                                                                     |
| Width in mm                      | 996                                                                                                                                                     |
| Height in mm                     | 591                                                                                                                                                     |
| Collection                       | Finion                                                                                                                                                  |
| Suitable for                     | selected vanity washbasins                                                                                                                              |
| Function                         | <ul><li>with SoftClosing</li><li>with lighting</li><li>with push-to-open function</li></ul>                                                             |
| Material front                   | MDF                                                                                                                                                     |
| Surface of front                 | Paint                                                                                                                                                   |
| Material body                    | MDF                                                                                                                                                     |
| Surface of body                  | Paint                                                                                                                                                   |
| Material shelf element           | MDF                                                                                                                                                     |
| Surface of shelf unit            | Paint                                                                                                                                                   |
| Shape                            | Angular                                                                                                                                                 |
| Colour designation               | Glossy White Lacquer                                                                                                                                    |
| Colour designation of shelf unit | Glossy White Lacquer                                                                                                                                    |
| With lighting                    | Yes                                                                                                                                                     |
| Smart home compatible            | No                                                                                                                                                      |