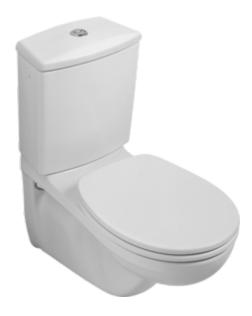

## O.NOVO WASHDOWN TOILET FOR CLOSE-COUPLED WC-SUITE OVAL

## PRODUCT INFORMATION

| Article title                                        | Villeroy & Boch O.novo Washdown toilet for close-coupled WC-suite, wall-mounted, White Alpin |
|------------------------------------------------------|----------------------------------------------------------------------------------------------|
| Article number                                       | 66231001                                                                                     |
| Assembly / Assembly type                             | wall-mounted                                                                                 |
| Scope of delivery                                    | 1 x washdown toilet                                                                          |
| Depth in mm                                          | 680                                                                                          |
| Width in mm                                          | 355                                                                                          |
| Height in mm                                         | 396                                                                                          |
| Collection                                           | O.novo                                                                                       |
| Suitable for                                         | Mounted cistern                                                                              |
| Innovative flushing technology (with TwistFlush)     | No                                                                                           |
| Innovative flushing technology (with TwistFlush[e³]) | No                                                                                           |
| Flush volume I                                       | 3/61                                                                                         |
| Wall-mounted - floor-standing                        | wall-mounted                                                                                 |
| Material                                             | Sanitary ceramics                                                                            |
| surface                                              | glossy                                                                                       |
| Colour name                                          | White Alpin                                                                                  |
| Shape                                                | Oval                                                                                         |
| Colour designation                                   | White Alpin                                                                                  |
| Antibacterial surface (with AntiBac)                 | No                                                                                           |
| Easy surface cleaning (CeramicPlus)                  | No                                                                                           |
| Rimless (mit DirectFlush)                            | No                                                                                           |
| Flush type                                           | Washdown toilet                                                                              |
| Integrated freshness solution (with ViFresh)         | No                                                                                           |
| Outlet / outlet                                      | horizontal outlet                                                                            |