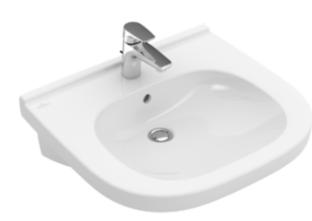

## VICARE WASHBASIN VICARE OVAL

## PRODUCT INFORMATION

| Article title                                                                                                                                                                                          | Villeroy & Boch ViCare Washbasin<br>ViCare, 555 x 540 x 195 mm, White<br>Alpin AntiBac CeramicPlus, without<br>overflow |
|--------------------------------------------------------------------------------------------------------------------------------------------------------------------------------------------------------|-------------------------------------------------------------------------------------------------------------------------|
| Article number                                                                                                                                                                                         | 411956T2                                                                                                                |
| Assembly / Assembly type                                                                                                                                                                               | wall-mounted                                                                                                            |
| Scope of delivery                                                                                                                                                                                      | 1 x washbasin                                                                                                           |
| Depth in mm                                                                                                                                                                                            | 540                                                                                                                     |
| Width in mm                                                                                                                                                                                            | 555                                                                                                                     |
| Height in mm                                                                                                                                                                                           | 195                                                                                                                     |
| Interior depth                                                                                                                                                                                         | 100                                                                                                                     |
| Collection                                                                                                                                                                                             | ViCare                                                                                                                  |
| Tap fitting / Tap hole information                                                                                                                                                                     | Please note: unclosable outlet valve<br>must be used with models without<br>overflow                                    |
|                                                                                                                                                                                                        |                                                                                                                         |
| Suitable for                                                                                                                                                                                           | 3-hole mixer, Accessible application                                                                                    |
| Suitable for<br>Material                                                                                                                                                                               | 3-hole mixer, Accessible application<br>Sanitary ceramics                                                               |
|                                                                                                                                                                                                        | · · · · ·                                                                                                               |
| Material                                                                                                                                                                                               | Sanitary ceramics                                                                                                       |
| Material<br>surface                                                                                                                                                                                    | Sanitary ceramics<br>glossy                                                                                             |
| Material<br>surface<br>Colour name                                                                                                                                                                     | Sanitary ceramics<br>glossy<br>White Alpin AntiBac CeramicPlus                                                          |
| Material<br>surface<br>Colour name<br>With overflow                                                                                                                                                    | Sanitary ceramics<br>glossy<br>White Alpin AntiBac CeramicPlus<br>No                                                    |
| Material<br>surface<br>Colour name<br>With overflow<br>Shape                                                                                                                                           | Sanitary ceramics<br>glossy<br>White Alpin AntiBac CeramicPlus<br>No<br>Oval                                            |
| Material<br>surface<br>Colour name<br>With overflow<br>Shape<br>Colour designation<br>Antibacterial surface (with                                                                                      | Sanitary ceramics<br>glossy<br>White Alpin AntiBac CeramicPlus<br>No<br>Oval<br>White Alpin                             |
| Material<br>surface<br>Colour name<br>With overflow<br>Shape<br>Colour designation<br>Antibacterial surface (with<br>AntiBac)<br>Easy surface cleaning                                                 | Sanitary ceramics<br>glossy<br>White Alpin AntiBac CeramicPlus<br>No<br>Oval<br>White Alpin<br>Yes                      |
| Material<br>surface<br>Colour name<br>With overflow<br>Shape<br>Colour designation<br>Antibacterial surface (with<br>AntiBac)<br>Easy surface cleaning<br>(CeramicPlus)<br>Number of tap holes punched | Sanitary ceramics<br>glossy<br>White Alpin AntiBac CeramicPlus<br>No<br>Oval<br>White Alpin<br>Yes<br>Yes               |