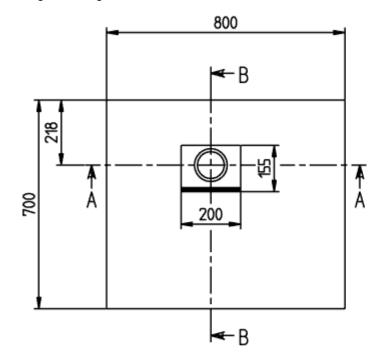

#### PRODUCT INFORMATION

| Article title                          | Villeroy & Boch Squaro Infinity<br>Rectangular shower tray, 800 x 700<br>x 40 mm, anthracite                                                             |
|----------------------------------------|----------------------------------------------------------------------------------------------------------------------------------------------------------|
| Article number                         | UDQ8070SQI2LV-1S                                                                                                                                         |
| Assembly / Assembly type               | Surface-mounted, Corner<br>installation, on left flush-fitting<br>installation                                                                           |
| Assembly instructions                  | Quaryl shower trays can be cut to<br>size on site in accordance with the<br>installation instructions; see<br>pro.villeroy-boch for a detailed<br>video. |
| Scope of delivery                      | $1\ x$ rectangular shower tray , $1\ x$ outlet cover in matching matt colour with chrome-plated strip                                                    |
| Length in mm                           | 800                                                                                                                                                      |
| Width in mm                            | 700                                                                                                                                                      |
| Height in mm                           | 40                                                                                                                                                       |
| Interior depth                         | 15                                                                                                                                                       |
| Collection                             | Squaro Infinity                                                                                                                                          |
| Material                               | Quaryl®                                                                                                                                                  |
| Colour name                            | anthracite                                                                                                                                               |
| Other material                         | Outlet cover: Acrylic                                                                                                                                    |
| Other surfaces                         | Outlet cover: matt                                                                                                                                       |
| Design Awards                          | iF Product Design Award 2016                                                                                                                             |
| Shape                                  | Rectangle                                                                                                                                                |
| Colour designation                     | anthracite                                                                                                                                               |
| Other colour designations              | Outlet cover: anthracite                                                                                                                                 |
| Antibacterial surface (with AntiBac)   | No                                                                                                                                                       |
| Easy surface cleaning<br>(CeramicPlus) | No                                                                                                                                                       |
| With slip resistance                   | No                                                                                                                                                       |

## TECHNICAL DRAWINGS

# UDQ8070SQI2LV-1S

|                                            | [                            |
|--------------------------------------------|------------------------------|
| SQUARO INFINITY<br>800x700<br>UDQ8070SQI2L | Villeroy &                   |
| V02 / 14-05-2020                           | <u>vineroy &amp;</u><br>1748 |