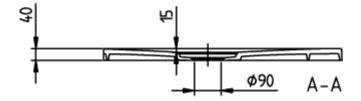

#### PRODUCT INFORMATION

| Article title                          | Villeroy & Boch Squaro Infinity<br>Rectangular shower tray, 800 x 700<br>x 40 mm, anthracite                                                             |
|----------------------------------------|----------------------------------------------------------------------------------------------------------------------------------------------------------|
| Article number                         | UDQ8070SQI2LV-1S                                                                                                                                         |
| Assembly / Assembly type               | Surface-mounted, Corner<br>installation, on left flush-fitting<br>installation                                                                           |
| Assembly instructions                  | Quaryl shower trays can be cut to<br>size on site in accordance with the<br>installation instructions; see<br>pro.villeroy-boch for a detailed<br>video. |
| Scope of delivery                      | $1\ x$ rectangular shower tray , $1\ x$ outlet cover in matching matt colour with chrome-plated strip                                                    |
| Length in mm                           | 800                                                                                                                                                      |
| Width in mm                            | 700                                                                                                                                                      |
| Height in mm                           | 40                                                                                                                                                       |
| Interior depth                         | 15                                                                                                                                                       |
| Collection                             | Squaro Infinity                                                                                                                                          |
| Material                               | Quaryl®                                                                                                                                                  |
| Colour name                            | anthracite                                                                                                                                               |
| Other material                         | Outlet cover: Acrylic                                                                                                                                    |
| Other surfaces                         | Outlet cover: matt                                                                                                                                       |
| Design Awards                          | iF Product Design Award 2016                                                                                                                             |
| Shape                                  | Rectangle                                                                                                                                                |
| Colour designation                     | anthracite                                                                                                                                               |
| Other colour designations              | Outlet cover: anthracite                                                                                                                                 |
| Antibacterial surface (with AntiBac)   | No                                                                                                                                                       |
| Easy surface cleaning<br>(CeramicPlus) | No                                                                                                                                                       |
| With slip resistance                   | No                                                                                                                                                       |

## TECHNICAL DRAWINGS

## UDQ8070SQI2LV-1S

|                                        |                 | v   |
|----------------------------------------|-----------------|-----|
| QUARO INFINITY<br>0x700<br>008070SOI2L |                 | В-В |
| 2 / 14-05-2020                         | Villeroy & Boch |     |