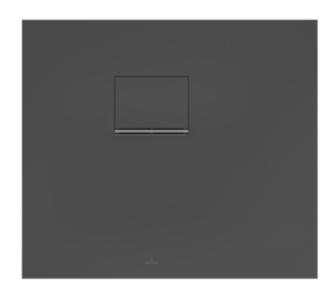

#### SQUARO INFINITY RECTANGULAR SHOWER TRAY RECTANGLE

#### PRODUCT INFORMATION

| Article title                          | Villeroy & Boch Squaro Infinity<br>Rectangular shower tray, 800 x 700<br>x 40 mm, anthracite                                                             |
|----------------------------------------|----------------------------------------------------------------------------------------------------------------------------------------------------------|
| Article number                         | UDQ8070SQI2LV-1S                                                                                                                                         |
| Assembly / Assembly type               | Surface-mounted, Corner<br>installation, on left flush-fitting<br>installation                                                                           |
| Assembly instructions                  | Quaryl shower trays can be cut to<br>size on site in accordance with the<br>installation instructions; see<br>pro.villeroy-boch for a detailed<br>video. |
| Scope of delivery                      | $1\ x$ rectangular shower tray , $1\ x$ outlet cover in matching matt colour with chrome-plated strip                                                    |
| Length in mm                           | 800                                                                                                                                                      |
| Width in mm                            | 700                                                                                                                                                      |
| Height in mm                           | 40                                                                                                                                                       |
| Interior depth                         | 15                                                                                                                                                       |
| Collection                             | Squaro Infinity                                                                                                                                          |
| Material                               | Quaryl®                                                                                                                                                  |
| Colour name                            | anthracite                                                                                                                                               |
| Other material                         | Outlet cover: Acrylic                                                                                                                                    |
| Other surfaces                         | Outlet cover: matt                                                                                                                                       |
| Design Awards                          | iF Product Design Award 2016                                                                                                                             |
| Shape                                  | Rectangle                                                                                                                                                |
| Colour designation                     | anthracite                                                                                                                                               |
| Other colour designations              | Outlet cover: anthracite                                                                                                                                 |
| Antibacterial surface (with AntiBac)   | No                                                                                                                                                       |
| Easy surface cleaning<br>(CeramicPlus) | No                                                                                                                                                       |
| With slip resistance                   | No                                                                                                                                                       |