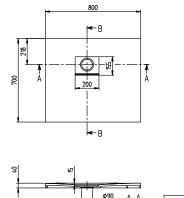

#### PRODUCT INFORMATION

| Article title                          | Villeroy & Boch Squaro Infinity<br>Rectangular shower tray, 800 x 700<br>x 40 mm, anthracite                                                             |
|----------------------------------------|----------------------------------------------------------------------------------------------------------------------------------------------------------|
| Article number                         | UDQ8070SQI2LV-1S                                                                                                                                         |
| Assembly / Assembly type               | Surface-mounted, Corner<br>installation, on left flush-fitting<br>installation                                                                           |
| Assembly instructions                  | Quaryl shower trays can be cut to<br>size on site in accordance with the<br>installation instructions; see<br>pro.villeroy-boch for a detailed<br>video. |
| Scope of delivery                      | $1\ x$ rectangular shower tray , $1\ x$ outlet cover in matching matt colour with chrome-plated strip                                                    |
| Length in mm                           | 800                                                                                                                                                      |
| Width in mm                            | 700                                                                                                                                                      |
| Height in mm                           | 40                                                                                                                                                       |
| Interior depth                         | 15                                                                                                                                                       |
| Collection                             | Squaro Infinity                                                                                                                                          |
| Material                               | Quaryl®                                                                                                                                                  |
| Colour name                            | anthracite                                                                                                                                               |
| Other material                         | Outlet cover: Acrylic                                                                                                                                    |
| Other surfaces                         | Outlet cover: matt                                                                                                                                       |
| Design Awards                          | iF Product Design Award 2016                                                                                                                             |
| Shape                                  | Rectangle                                                                                                                                                |
| Colour designation                     | anthracite                                                                                                                                               |
| Other colour designations              | Outlet cover: anthracite                                                                                                                                 |
| Antibacterial surface (with AntiBac)   | No                                                                                                                                                       |
| Easy surface cleaning<br>(CeramicPlus) | No                                                                                                                                                       |
| With slip resistance                   | No                                                                                                                                                       |

## TECHNICAL DRAWINGS

# UDQ8070SQI2LV-1S

|                                            | [                            |
|--------------------------------------------|------------------------------|
| SQUARO INFINITY<br>800x700<br>UDQ8070SQI2L | Villeroy &                   |
| V02 / 14-05-2020                           | <u>vineroy &amp;</u><br>1748 |

## UDQ8070SQI2LV-1S

|                                        |                 | v   |
|----------------------------------------|-----------------|-----|
| QUARO INFINITY<br>0x700<br>008070SOI2L |                 | В-В |
| 2 / 14-05-2020                         | Villeroy & Boch |     |