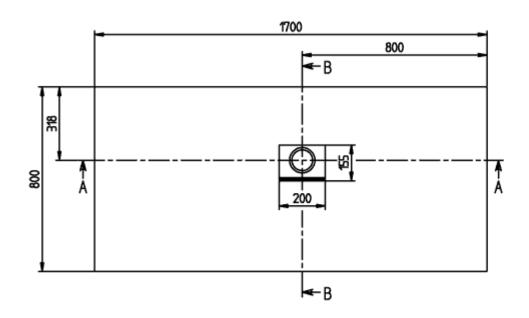

### TECHNICAL DRAWINGS

### PRODUCT INFORMATION

| Article title                        | Villeroy & Boch Squaro Infinity<br>Rectangular shower tray, 1700 x<br>800 x 40 mm, anthracite                                                |
|--------------------------------------|----------------------------------------------------------------------------------------------------------------------------------------------|
| Article number                       | UDQ1780SQI2RV-1S                                                                                                                             |
| Assembly / Assembly type             | Surface-mounted, Corner installation, on right flush-fitting installation                                                                    |
| Assembly instructions                | Quaryl shower trays can be cut to size on site in accordance with the installation instructions; see pro.villeroy-boch for a detailed video. |
| Scope of delivery                    | 1 x rectangular shower tray , 1 x outlet cover in matching matt colour with chrome-plated strip                                              |
| Length in mm                         | 1700                                                                                                                                         |
| Width in mm                          | 800                                                                                                                                          |
| Height in mm                         | 40                                                                                                                                           |
| Interior depth                       | 15                                                                                                                                           |
| Collection                           | Squaro Infinity                                                                                                                              |
| Material                             | Quaryl®                                                                                                                                      |
| Colour name                          | anthracite                                                                                                                                   |
| Other material                       | Outlet cover: Acrylic                                                                                                                        |
| Other surfaces                       | Outlet cover: matt                                                                                                                           |
| Design Awards                        | iF Product Design Award 2016                                                                                                                 |
| Shape                                | Rectangle                                                                                                                                    |
| Colour designation                   | anthracite                                                                                                                                   |
| Other colour designations            | Outlet cover: anthracite                                                                                                                     |
| Antibacterial surface (with AntiBac) | No                                                                                                                                           |
| Easy surface cleaning (CeramicPlus)  | No                                                                                                                                           |
| With slip resistance                 | No                                                                                                                                           |