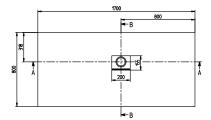

### TECHNICAL DRAWINGS

### PRODUCT INFORMATION

| Article title                        | Villeroy & Boch Squaro Infinity<br>Rectangular shower tray, 1700 x<br>800 x 40 mm, anthracite                                                |
|--------------------------------------|----------------------------------------------------------------------------------------------------------------------------------------------|
| Article number                       | UDQ1780SQI2RV-1S                                                                                                                             |
| Assembly / Assembly type             | Surface-mounted, Corner installation, on right flush-fitting installation                                                                    |
| Assembly instructions                | Quaryl shower trays can be cut to size on site in accordance with the installation instructions; see pro.villeroy-boch for a detailed video. |
| Scope of delivery                    | 1 x rectangular shower tray , 1 x outlet cover in matching matt colour with chrome-plated strip                                              |
| Length in mm                         | 1700                                                                                                                                         |
| Width in mm                          | 800                                                                                                                                          |
| Height in mm                         | 40                                                                                                                                           |
| Interior depth                       | 15                                                                                                                                           |
| Collection                           | Squaro Infinity                                                                                                                              |
| Material                             | Quaryl®                                                                                                                                      |
| Colour name                          | anthracite                                                                                                                                   |
| Other material                       | Outlet cover: Acrylic                                                                                                                        |
| Other surfaces                       | Outlet cover: matt                                                                                                                           |
| Design Awards                        | iF Product Design Award 2016                                                                                                                 |
| Shape                                | Rectangle                                                                                                                                    |
| Colour designation                   | anthracite                                                                                                                                   |
| Other colour designations            | Outlet cover: anthracite                                                                                                                     |
| Antibacterial surface (with AntiBac) | No                                                                                                                                           |
| Easy surface cleaning (CeramicPlus)  | No                                                                                                                                           |
| With slip resistance                 | No                                                                                                                                           |