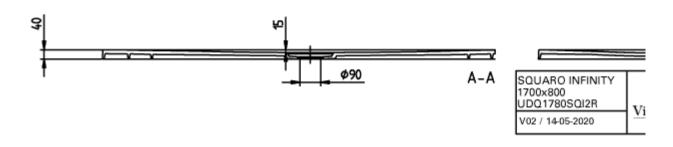

### TECHNICAL DRAWINGS

### PRODUCT INFORMATION

| Article title                        | Villeroy & Boch Squaro Infinity<br>Rectangular shower tray, 1700 x<br>800 x 40 mm, anthracite                                                |
|--------------------------------------|----------------------------------------------------------------------------------------------------------------------------------------------|
| Article number                       | UDQ1780SQI2RV-1S                                                                                                                             |
| Assembly / Assembly type             | Surface-mounted, Corner installation, on right flush-fitting installation                                                                    |
| Assembly instructions                | Quaryl shower trays can be cut to size on site in accordance with the installation instructions; see pro.villeroy-boch for a detailed video. |
| Scope of delivery                    | 1 x rectangular shower tray , 1 x outlet cover in matching matt colour with chrome-plated strip                                              |
| Length in mm                         | 1700                                                                                                                                         |
| Width in mm                          | 800                                                                                                                                          |
| Height in mm                         | 40                                                                                                                                           |
| Interior depth                       | 15                                                                                                                                           |
| Collection                           | Squaro Infinity                                                                                                                              |
| Material                             | Quaryl®                                                                                                                                      |
| Colour name                          | anthracite                                                                                                                                   |
| Other material                       | Outlet cover: Acrylic                                                                                                                        |
| Other surfaces                       | Outlet cover: matt                                                                                                                           |
| Design Awards                        | iF Product Design Award 2016                                                                                                                 |
| Shape                                | Rectangle                                                                                                                                    |
| Colour designation                   | anthracite                                                                                                                                   |
| Other colour designations            | Outlet cover: anthracite                                                                                                                     |
| Antibacterial surface (with AntiBac) | No                                                                                                                                           |
| Easy surface cleaning (CeramicPlus)  | No                                                                                                                                           |
| With slip resistance                 | No                                                                                                                                           |