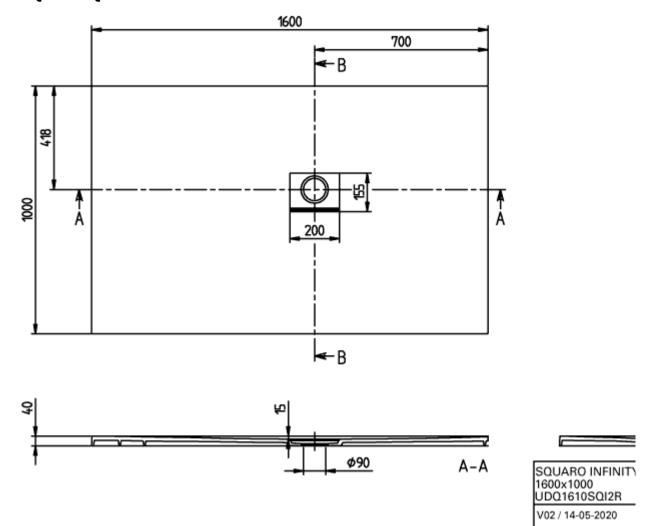

|  |
| Other colour designations            | Outlet cover: anthracite                                                                                                                     |  |
| Antibacterial surface (with AntiBac) | No                                                                                                                                           |  |
| Easy surface cleaning (CeramicPlus)  | No                                                                                                                                           |  |
| With slip resistance                 | No                                                                                                                                           |  |

# TECHNICAL DRAWINGS

# UDQ1610SQI2RV-1S



# UDQ1610SQI2RV-1S





|                                                   |                 | γ 7 |
|---------------------------------------------------|-----------------|-----|
| SQUARO INFINITY<br>160 0x 100 0<br>UDQ 161 0SQ12R |                 | В-В |
| V02 / 14-05-2020                                  | Villeroy & Boch |     |