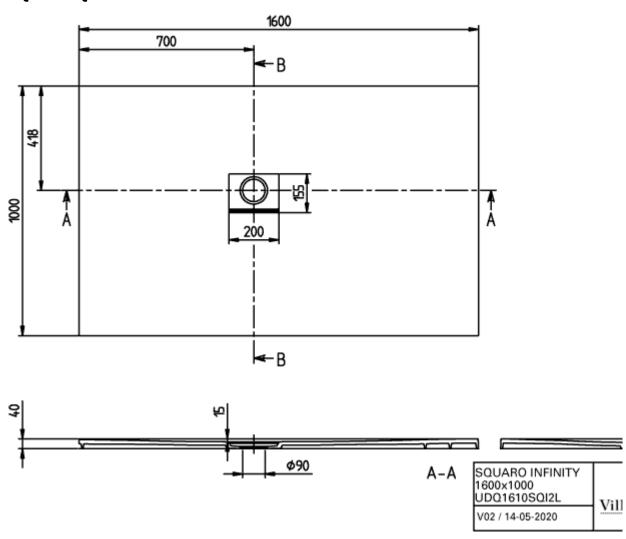

|
| Other colour designations            | Outlet cover: anthracite                                                                                                                     |
| Antibacterial surface (with AntiBac) | No                                                                                                                                           |
| Easy surface cleaning (CeramicPlus)  | No                                                                                                                                           |
| With slip resistance                 | No                                                                                                                                           |

## TECHNICAL DRAWINGS

# UDQ1610SQI2LV-1S



# UDQ1610SQI2LV-1S