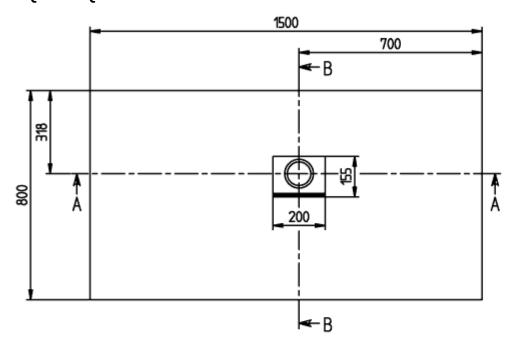

|
| Other colour designations            | Outlet cover: anthracite                                                                                                                     |
| Antibacterial surface (with AntiBac) | No                                                                                                                                           |
| Easy surface cleaning (CeramicPlus)  | No                                                                                                                                           |
| With slip resistance                 | No                                                                                                                                           |

### TECHNICAL DRAWINGS

## UDQ1580SQI2RV-1S





# UDQ1580SQI2RV-1S