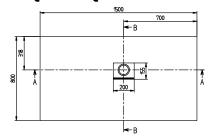

r colour designations            | Outlet cover: anthracite                                                                                                                     |
| Antibacterial surface (with AntiBac) | No                                                                                                                                           |
| Easy surface cleaning (CeramicPlus)  | No                                                                                                                                           |
| With slip resistance                 | No                                                                                                                                           |

### TECHNICAL DRAWINGS

## UDQ1580SQI2RV-1S





# UDQ1580SQI2RV-1S