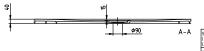

colour designations            | Outlet cover: anthracite                                                                                                                     |
| Antibacterial surface (with AntiBac) | No                                                                                                                                           |
| Easy surface cleaning (CeramicPlus)  | No                                                                                                                                           |
| With slip resistance                 | No                                                                                                                                           |

### TECHNICAL DRAWINGS

## UDQ1580SQI2RV-1S





# UDQ1580SQI2RV-1S