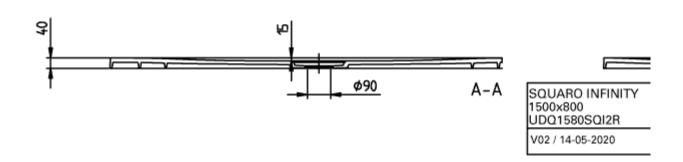

|
| Other colour designations            | Outlet cover: anthracite                                                                                                                     |
| Antibacterial surface (with AntiBac) | No                                                                                                                                           |
| Easy surface cleaning (CeramicPlus)  | No                                                                                                                                           |
| With slip resistance                 | No                                                                                                                                           |

### TECHNICAL DRAWINGS

## UDQ1580SQI2RV-1S





# UDQ1580SQI2RV-1S