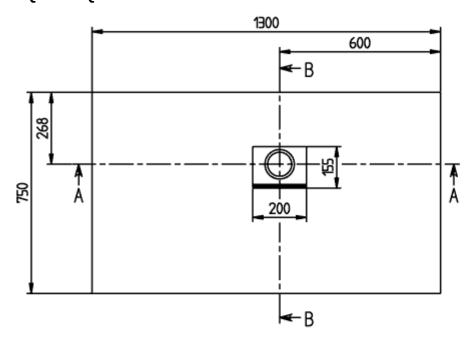

|
| Other colour designations            | Outlet cover: anthracite                                                                                                                     |
| Antibacterial surface (with AntiBac) | No                                                                                                                                           |
| Easy surface cleaning (CeramicPlus)  | No                                                                                                                                           |
| With slip resistance                 | No                                                                                                                                           |

### TECHNICAL DRAWINGS

## UDQ1375SQI2RV-1S





# UDQ1375SQI2RV-1S