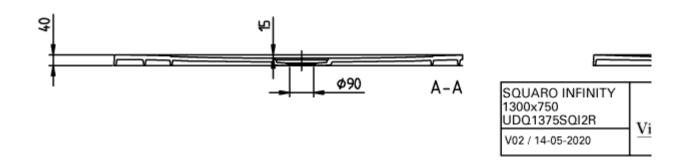

|
| Other colour designations            | Outlet cover: anthracite                                                                                                                     |
| Antibacterial surface (with AntiBac) | No                                                                                                                                           |
| Easy surface cleaning (CeramicPlus)  | No                                                                                                                                           |
| With slip resistance                 | No                                                                                                                                           |

### TECHNICAL DRAWINGS

## UDQ1375SQI2RV-1S





# UDQ1375SQI2RV-1S