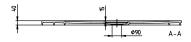

colour designations            | Outlet cover: anthracite                                                                                                                     |
| Antibacterial surface (with AntiBac) | No                                                                                                                                           |
| Easy surface cleaning (CeramicPlus)  | No                                                                                                                                           |
| With slip resistance                 | No                                                                                                                                           |

### TECHNICAL DRAWINGS

## UDQ1375SQI2RV-1S





# UDQ1375SQI2RV-1S