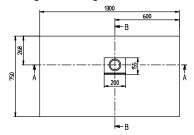

r colour designations            | Outlet cover: anthracite                                                                                                                     |
| Antibacterial surface (with AntiBac) | No                                                                                                                                           |
| Easy surface cleaning (CeramicPlus)  | No                                                                                                                                           |
| With slip resistance                 | No                                                                                                                                           |

### TECHNICAL DRAWINGS

## UDQ1375SQI2RV-1S





# UDQ1375SQI2RV-1S