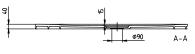

r colour designations            | Outlet cover: anthracite                                                                                                                     |
| Antibacterial surface (with AntiBac) | No                                                                                                                                           |
| Easy surface cleaning (CeramicPlus)  | No                                                                                                                                           |
| With slip resistance                 | No                                                                                                                                           |

## TECHNICAL DRAWINGS

# UDQ1370SQI2RV-1S





# UDQ1370SQI2RV-1S