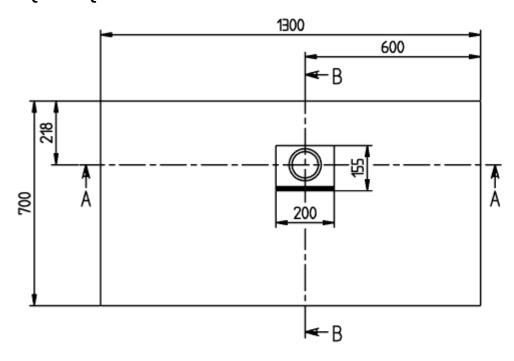

|
| Other colour designations            | Outlet cover: anthracite                                                                                                                     |
| Antibacterial surface (with AntiBac) | No                                                                                                                                           |
| Easy surface cleaning (CeramicPlus)  | No                                                                                                                                           |
| With slip resistance                 | No                                                                                                                                           |

## TECHNICAL DRAWINGS

# UDQ1370SQI2RV-1S





# UDQ1370SQI2RV-1S