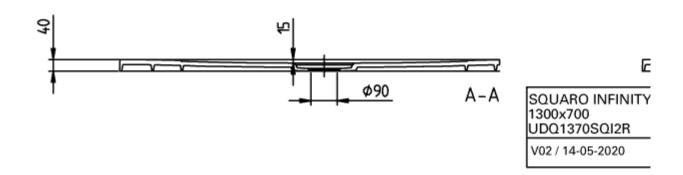

|
| Other colour designations            | Outlet cover: anthracite                                                                                                                     |
| Antibacterial surface (with AntiBac) | No                                                                                                                                           |
| Easy surface cleaning (CeramicPlus)  | No                                                                                                                                           |
| With slip resistance                 | No                                                                                                                                           |

## TECHNICAL DRAWINGS

# UDQ1370SQI2RV-1S





# UDQ1370SQI2RV-1S