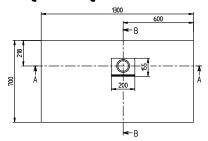

her colour designations            | Outlet cover: anthracite                                                                                                                     |
| Antibacterial surface (with AntiBac) | No                                                                                                                                           |
| Easy surface cleaning (CeramicPlus)  | No                                                                                                                                           |
| With slip resistance                 | No                                                                                                                                           |

## TECHNICAL DRAWINGS

# UDQ1370SQI2RV-1S





# UDQ1370SQI2RV-1S