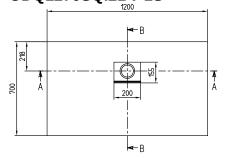

## PRODUCT INFORMATION

| Article title                          | Villeroy & Boch Squaro Infinity<br>Rectangular shower tray, 1200 x<br>700 x 40 mm, anthracite                                                            |
|----------------------------------------|----------------------------------------------------------------------------------------------------------------------------------------------------------|
| Article number                         | UDQ1270SQI2BV-1S                                                                                                                                         |
| Assembly / Assembly type               | Surface-mounted, Corner<br>installation, on left Corner<br>installation, on right flush-fitting<br>installation                                          |
| Assembly instructions                  | Quaryl shower trays can be cut to<br>size on site in accordance with the<br>installation instructions; see<br>pro.villeroy-boch for a detailed<br>video. |
| Scope of delivery                      | 1 x rectangular shower tray , 1 x outlet cover in matching matt colour with chrome-plated strip                                                          |
| Length in mm                           | 1200                                                                                                                                                     |
| Width in mm                            | 700                                                                                                                                                      |
| Height in mm                           | 40                                                                                                                                                       |
| Interior depth                         | 15                                                                                                                                                       |
| Collection                             | Squaro Infinity                                                                                                                                          |
| Material                               | Quaryl®                                                                                                                                                  |
| Colour name                            | anthracite                                                                                                                                               |
| Other material                         | Outlet cover: Acrylic                                                                                                                                    |
| Other surfaces                         | Outlet cover: matt                                                                                                                                       |
| Design Awards                          | iF Product Design Award 2016                                                                                                                             |
| Shape                                  | Rectangle                                                                                                                                                |
| Colour designation                     | anthracite                                                                                                                                               |
| Other colour designations              | Outlet cover: anthracite                                                                                                                                 |
| Antibacterial surface (with AntiBac)   | No                                                                                                                                                       |
| Easy surface cleaning<br>(CeramicPlus) | No                                                                                                                                                       |
| With slip resistance                   | No                                                                                                                                                       |

## TECHNICAL DRAWINGS

## SQUARO INFINITY UDQ1270SQI2B

(\_\_\_\_\_

5-7

B-B

UDQ1270SQI2BV-1S