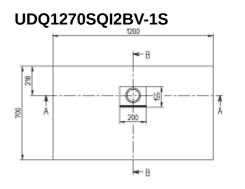

## TECHNICAL DRAWINGS

## SQUARO INFINITY UDQ1270SQI2B

(\_\_\_\_\_

5-7

B-B

UDQ1270SQI2BV-1S

## PRODUCT INFORMATION

| Article title                          | Villeroy & Boch Squaro Infinity<br>Rectangular shower tray, 1200 x<br>700 x 40 mm, anthracite                                                            |
|----------------------------------------|----------------------------------------------------------------------------------------------------------------------------------------------------------|
| Article number                         | UDQ1270SQI2BV-1S                                                                                                                                         |
| Assembly / Assembly type               | Surface-mounted, Corner<br>installation, on left Corner<br>installation, on right flush-fitting<br>installation                                          |
| Assembly instructions                  | Quaryl shower trays can be cut to<br>size on site in accordance with the<br>installation instructions; see<br>pro.villeroy-boch for a detailed<br>video. |
| Scope of delivery                      | 1 x rectangular shower tray , 1 x outlet cover in matching matt colour with chrome-plated strip                                                          |
| Length in mm                           | 1200                                                                                                                                                     |
| Width in mm                            | 700                                                                                                                                                      |
| Height in mm                           | 40                                                                                                                                                       |
| Interior depth                         | 15                                                                                                                                                       |
| Collection                             | Squaro Infinity                                                                                                                                          |
| Material                               | Quaryl®                                                                                                                                                  |
| Colour name                            | anthracite                                                                                                                                               |
| Other material                         | Outlet cover: Acrylic                                                                                                                                    |
| Other surfaces                         | Outlet cover: matt                                                                                                                                       |
| Design Awards                          | iF Product Design Award 2016                                                                                                                             |
| Shape                                  | Rectangle                                                                                                                                                |
| Colour designation                     | anthracite                                                                                                                                               |
| Other colour designations              | Outlet cover: anthracite                                                                                                                                 |
| Antibacterial surface (with AntiBac)   | No                                                                                                                                                       |
| Easy surface cleaning<br>(CeramicPlus) | No                                                                                                                                                       |
| With slip resistance                   | No                                                                                                                                                       |