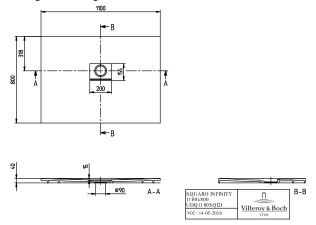

cite                                                                                                                                 |
| Antibacterial surface (with AntiBac)   | No                                                                                                                                                       |
| Easy surface cleaning<br>(CeramicPlus) | No                                                                                                                                                       |
| With slip resistance                   | No                                                                                                                                                       |

### TECHNICAL DRAWINGS

# UDQ1180SQI2IV-1S







# UDQ1180SQI2IV-1S