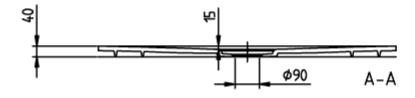

| Outlet cover: anthracite                                                                                                                                 |
| Antibacterial surface (with AntiBac)   | No                                                                                                                                                       |
| Easy surface cleaning<br>(CeramicPlus) | No                                                                                                                                                       |
| With slip resistance                   | No                                                                                                                                                       |

### TECHNICAL DRAWINGS

# UDQ1180SQI2IV-1S







# UDQ1180SQI2IV-1S