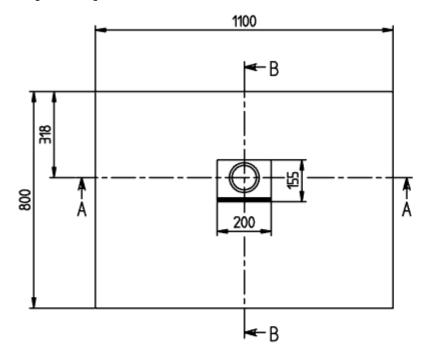

| Outlet cover: anthracite                                                                                                                                 |
| Antibacterial surface (with AntiBac)   | No                                                                                                                                                       |
| Easy surface cleaning<br>(CeramicPlus) | No                                                                                                                                                       |
| With slip resistance                   | No                                                                                                                                                       |

### TECHNICAL DRAWINGS

# UDQ1180SQI2IV-1S







# UDQ1180SQI2IV-1S