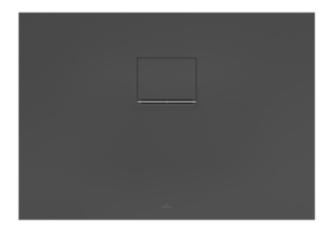

## PRODUCT INFORMATION

| Article title                        | Villeroy & Boch Squaro Infinity<br>Rectangular shower tray, 1000 x<br>700 x 40 mm, anthracite                                                |
|--------------------------------------|----------------------------------------------------------------------------------------------------------------------------------------------|
| Article number                       | UDQ1070SQI2IV-1S                                                                                                                             |
| Assembly / Assembly type             | Surface-mounted, flush-fitting installation                                                                                                  |
| Assembly instructions                | Quaryl shower trays can be cut to size on site in accordance with the installation instructions; see pro.villeroy-boch for a detailed video. |
| Scope of delivery                    | 1 x rectangular shower tray , 1 x outlet cover in matching matt colour with chrome-plated strip                                              |
| Length in mm                         | 1000                                                                                                                                         |
| Width in mm                          | 700                                                                                                                                          |
| Height in mm                         | 40                                                                                                                                           |
| Interior depth                       | 15                                                                                                                                           |
| Collection                           | Squaro Infinity                                                                                                                              |
| Material                             | Quaryl®                                                                                                                                      |
| Colour name                          | anthracite                                                                                                                                   |
| Other material                       | Outlet cover: Acrylic                                                                                                                        |
| Other surfaces                       | Outlet cover: matt                                                                                                                           |
| Design Awards                        | iF Product Design Award 2016                                                                                                                 |
| Shape                                | Rectangle                                                                                                                                    |
| Colour designation                   | anthracite                                                                                                                                   |
| Other colour designations            | Outlet cover: anthracite                                                                                                                     |
| Antibacterial surface (with AntiBac) | No                                                                                                                                           |
| Easy surface cleaning (CeramicPlus)  | No                                                                                                                                           |
| With slip resistance                 | No                                                                                                                                           |