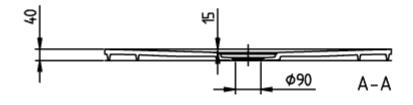

## TECHNICAL DRAWINGS

## PRODUCT INFORMATION

| Article title                        | Villeroy & Boch Squaro Infinity<br>Rectangular shower tray, 1000 x<br>700 x 40 mm, anthracite                                                |
|--------------------------------------|----------------------------------------------------------------------------------------------------------------------------------------------|
| Article number                       | UDQ1070SQI2IV-1S                                                                                                                             |
| Assembly / Assembly type             | Surface-mounted, flush-fitting installation                                                                                                  |
| Assembly instructions                | Quaryl shower trays can be cut to size on site in accordance with the installation instructions; see pro.villeroy-boch for a detailed video. |
| Scope of delivery                    | 1 x rectangular shower tray , 1 x outlet cover in matching matt colour with chrome-plated strip                                              |
| Length in mm                         | 1000                                                                                                                                         |
| Width in mm                          | 700                                                                                                                                          |
| Height in mm                         | 40                                                                                                                                           |
| Interior depth                       | 15                                                                                                                                           |
| Collection                           | Squaro Infinity                                                                                                                              |
| Material                             | Quaryl®                                                                                                                                      |
| Colour name                          | anthracite                                                                                                                                   |
| Other material                       | Outlet cover: Acrylic                                                                                                                        |
| Other surfaces                       | Outlet cover: matt                                                                                                                           |
| Design Awards                        | iF Product Design Award 2016                                                                                                                 |
| Shape                                | Rectangle                                                                                                                                    |
| Colour designation                   | anthracite                                                                                                                                   |
| Other colour designations            | Outlet cover: anthracite                                                                                                                     |
| Antibacterial surface (with AntiBac) | No                                                                                                                                           |
| Easy surface cleaning (CeramicPlus)  | No                                                                                                                                           |
| With slip resistance                 | No                                                                                                                                           |