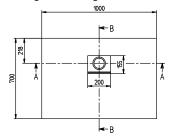

## TECHNICAL DRAWINGS

## PRODUCT INFORMATION

| Article title                        | Villeroy & Boch Squaro Infinity<br>Rectangular shower tray, 1000 x<br>700 x 40 mm, anthracite                                                |
|--------------------------------------|----------------------------------------------------------------------------------------------------------------------------------------------|
| Article number                       | UDQ1070SQI2IV-1S                                                                                                                             |
| Assembly / Assembly type             | Surface-mounted, flush-fitting installation                                                                                                  |
| Assembly instructions                | Quaryl shower trays can be cut to size on site in accordance with the installation instructions; see pro.villeroy-boch for a detailed video. |
| Scope of delivery                    | 1 x rectangular shower tray , 1 x outlet cover in matching matt colour with chrome-plated strip                                              |
| Length in mm                         | 1000                                                                                                                                         |
| Width in mm                          | 700                                                                                                                                          |
| Height in mm                         | 40                                                                                                                                           |
| Interior depth                       | 15                                                                                                                                           |
| Collection                           | Squaro Infinity                                                                                                                              |
| Material                             | Quaryl®                                                                                                                                      |
| Colour name                          | anthracite                                                                                                                                   |
| Other material                       | Outlet cover: Acrylic                                                                                                                        |
| Other surfaces                       | Outlet cover: matt                                                                                                                           |
| Design Awards                        | iF Product Design Award 2016                                                                                                                 |
| Shape                                | Rectangle                                                                                                                                    |
| Colour designation                   | anthracite                                                                                                                                   |
| Other colour designations            | Outlet cover: anthracite                                                                                                                     |
| Antibacterial surface (with AntiBac) | No                                                                                                                                           |
| Easy surface cleaning (CeramicPlus)  | No                                                                                                                                           |
| With slip resistance                 | No                                                                                                                                           |