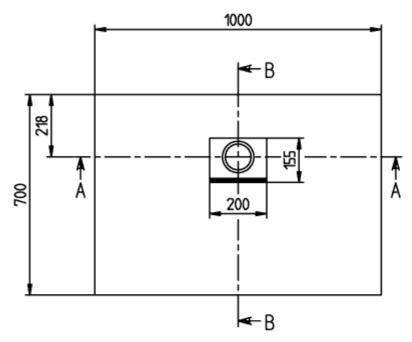

## TECHNICAL DRAWINGS

## PRODUCT INFORMATION

| Article title                        | Villeroy & Boch Squaro Infinity<br>Rectangular shower tray, 1000 x<br>700 x 40 mm, anthracite                                                |
|--------------------------------------|----------------------------------------------------------------------------------------------------------------------------------------------|
| Article number                       | UDQ1070SQI2IV-1S                                                                                                                             |
| Assembly / Assembly type             | Surface-mounted, flush-fitting installation                                                                                                  |
| Assembly instructions                | Quaryl shower trays can be cut to size on site in accordance with the installation instructions; see pro.villeroy-boch for a detailed video. |
| Scope of delivery                    | 1 x rectangular shower tray , 1 x outlet cover in matching matt colour with chrome-plated strip                                              |
| Length in mm                         | 1000                                                                                                                                         |
| Width in mm                          | 700                                                                                                                                          |
| Height in mm                         | 40                                                                                                                                           |
| Interior depth                       | 15                                                                                                                                           |
| Collection                           | Squaro Infinity                                                                                                                              |
| Material                             | Quaryl®                                                                                                                                      |
| Colour name                          | anthracite                                                                                                                                   |
| Other material                       | Outlet cover: Acrylic                                                                                                                        |
| Other surfaces                       | Outlet cover: matt                                                                                                                           |
| Design Awards                        | iF Product Design Award 2016                                                                                                                 |
| Shape                                | Rectangle                                                                                                                                    |
| Colour designation                   | anthracite                                                                                                                                   |
| Other colour designations            | Outlet cover: anthracite                                                                                                                     |
| Antibacterial surface (with AntiBac) | No                                                                                                                                           |
| Easy surface cleaning (CeramicPlus)  | No                                                                                                                                           |
| With slip resistance                 | No                                                                                                                                           |