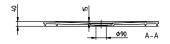

## TECHNICAL DRAWINGS

## PRODUCT INFORMATION

| Article title                        | Villeroy & Boch Squaro Infinity<br>Rectangular shower tray, 1000 x<br>700 x 40 mm, anthracite                                                |
|--------------------------------------|----------------------------------------------------------------------------------------------------------------------------------------------|
| Article number                       | UDQ1070SQI2IV-1S                                                                                                                             |
| Assembly / Assembly type             | Surface-mounted, flush-fitting installation                                                                                                  |
| Assembly instructions                | Quaryl shower trays can be cut to size on site in accordance with the installation instructions; see pro.villeroy-boch for a detailed video. |
| Scope of delivery                    | 1 x rectangular shower tray , 1 x outlet cover in matching matt colour with chrome-plated strip                                              |
| Length in mm                         | 1000                                                                                                                                         |
| Width in mm                          | 700                                                                                                                                          |
| Height in mm                         | 40                                                                                                                                           |
| Interior depth                       | 15                                                                                                                                           |
| Collection                           | Squaro Infinity                                                                                                                              |
| Material                             | Quaryl®                                                                                                                                      |
| Colour name                          | anthracite                                                                                                                                   |
| Other material                       | Outlet cover: Acrylic                                                                                                                        |
| Other surfaces                       | Outlet cover: matt                                                                                                                           |
| Design Awards                        | iF Product Design Award 2016                                                                                                                 |
| Shape                                | Rectangle                                                                                                                                    |
| Colour designation                   | anthracite                                                                                                                                   |
| Other colour designations            | Outlet cover: anthracite                                                                                                                     |
| Antibacterial surface (with AntiBac) | No                                                                                                                                           |
| Easy surface cleaning (CeramicPlus)  | No                                                                                                                                           |
| With slip resistance                 | No                                                                                                                                           |