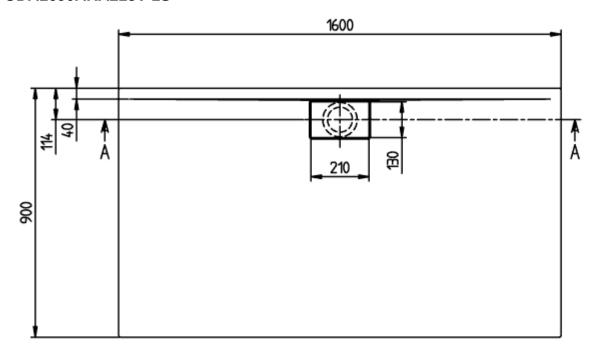

|
| With slip resistance                 | No                                                                                                                                                                                                                                                                                                                                                                                                                                                                                     |

# TECHNICAL DRAWINGS

# UDA1690ARA215V-1S





#### UDA1690ARA215V-1S