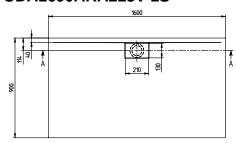

|
| With slip resistance                 | No                                                                                                                                                                                                                                                                                                                                                                                                                                                                                     |

# TECHNICAL DRAWINGS

# UDA1690ARA215V-1S





#### UDA1690ARA215V-1S