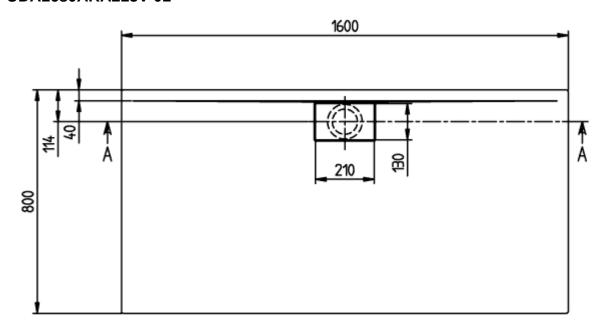

### UDA1680ARA215V-01

### PRODUCT INFORMATION

| Article title                        | Villeroy & Boch Architectura<br>Rectangular shower tray, 1600 x<br>800 x 15 mm, White Alpin                                                                                                                                                                                                                                                                                                                                                                                            |
|--------------------------------------|----------------------------------------------------------------------------------------------------------------------------------------------------------------------------------------------------------------------------------------------------------------------------------------------------------------------------------------------------------------------------------------------------------------------------------------------------------------------------------------|
| Article number                       | UDA1680ARA215V-01                                                                                                                                                                                                                                                                                                                                                                                                                                                                      |
| Assembly / Assembly type             | Surface-mounted, Corner installation  Installation on a base                                                                                                                                                                                                                                                                                                                                                                                                                           |
| Assembly instructions                | With MetalRim and an edge height of 15mm, we recommend the use of a composite seal in accordance with ETAG 022 on the floor structure below the shower tray in order to prevent any moisture from penetrating the floor structure., From size 1400 x 900, two supports (U82990000) are required. The installation height of the shower tray can be reduced by 30 mm if the Viega outlet fitting art. no. 634 100 is used. Please note: this outlet fitting does not conform to EN 274. |
| Scope of delivery                    | 1 x rectangular shower tray , 1 x outlet cover in White Alpine (01), for matt colours, outlet cover in matching matt colours.                                                                                                                                                                                                                                                                                                                                                          |
| Length in mm                         | 1600                                                                                                                                                                                                                                                                                                                                                                                                                                                                                   |
| Width in mm                          | 800                                                                                                                                                                                                                                                                                                                                                                                                                                                                                    |
| Height in mm                         | 15                                                                                                                                                                                                                                                                                                                                                                                                                                                                                     |
| Interior depth                       | 15                                                                                                                                                                                                                                                                                                                                                                                                                                                                                     |
| Collection                           | Architectura                                                                                                                                                                                                                                                                                                                                                                                                                                                                           |
| Material                             | Acrylic                                                                                                                                                                                                                                                                                                                                                                                                                                                                                |
| Colour name                          | White Alpin                                                                                                                                                                                                                                                                                                                                                                                                                                                                            |
| Other material                       | Outlet cover: Acrylic                                                                                                                                                                                                                                                                                                                                                                                                                                                                  |
| Other surfaces                       | Outlet cover: glossy                                                                                                                                                                                                                                                                                                                                                                                                                                                                   |
| Shape                                | Rectangle                                                                                                                                                                                                                                                                                                                                                                                                                                                                              |
| Colour designation                   | White Alpin                                                                                                                                                                                                                                                                                                                                                                                                                                                                            |
| Other colour designations            | Outlet cover: White Alpin                                                                                                                                                                                                                                                                                                                                                                                                                                                              |
| Antibacterial surface (with AntiBac) | No                                                                                                                                                                                                                                                                                                                                                                                                                                                                                     |
| Easy surface cleaning (CeramicPlus)  | No                                                                                                                                                                                                                                                                                                                                                                                                                                                                                     |
| With slip resistance                 | No                                                                                                                                                                                                                                                                                                                                                                                                                                                                                     |