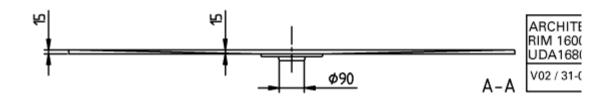

### UDA1680ARA215V-01

### PRODUCT INFORMATION

| Article title                        | Villeroy & Boch Architectura<br>Rectangular shower tray, 1600 x<br>800 x 15 mm, White Alpin                                                                                                                                                                                                                                                                                                                                                                                            |
|--------------------------------------|----------------------------------------------------------------------------------------------------------------------------------------------------------------------------------------------------------------------------------------------------------------------------------------------------------------------------------------------------------------------------------------------------------------------------------------------------------------------------------------|
| Article number                       | UDA1680ARA215V-01                                                                                                                                                                                                                                                                                                                                                                                                                                                                      |
| Assembly / Assembly type             | Surface-mounted, Corner installation  Installation on a base                                                                                                                                                                                                                                                                                                                                                                                                                           |
| Assembly instructions                | With MetalRim and an edge height of 15mm, we recommend the use of a composite seal in accordance with ETAG 022 on the floor structure below the shower tray in order to prevent any moisture from penetrating the floor structure., From size 1400 x 900, two supports (U82990000) are required. The installation height of the shower tray can be reduced by 30 mm if the Viega outlet fitting art. no. 634 100 is used. Please note: this outlet fitting does not conform to EN 274. |
| Scope of delivery                    | 1 x rectangular shower tray , 1 x outlet cover in White Alpine (01), for matt colours, outlet cover in matching matt colours.                                                                                                                                                                                                                                                                                                                                                          |
| Length in mm                         | 1600                                                                                                                                                                                                                                                                                                                                                                                                                                                                                   |
| Width in mm                          | 800                                                                                                                                                                                                                                                                                                                                                                                                                                                                                    |
| Height in mm                         | 15                                                                                                                                                                                                                                                                                                                                                                                                                                                                                     |
| Interior depth                       | 15                                                                                                                                                                                                                                                                                                                                                                                                                                                                                     |
| Collection                           | Architectura                                                                                                                                                                                                                                                                                                                                                                                                                                                                           |
| Material                             | Acrylic                                                                                                                                                                                                                                                                                                                                                                                                                                                                                |
| Colour name                          | White Alpin                                                                                                                                                                                                                                                                                                                                                                                                                                                                            |
| Other material                       | Outlet cover: Acrylic                                                                                                                                                                                                                                                                                                                                                                                                                                                                  |
| Other surfaces                       | Outlet cover: glossy                                                                                                                                                                                                                                                                                                                                                                                                                                                                   |
| Shape                                | Rectangle                                                                                                                                                                                                                                                                                                                                                                                                                                                                              |
| Colour designation                   | White Alpin                                                                                                                                                                                                                                                                                                                                                                                                                                                                            |
| Other colour designations            | Outlet cover: White Alpin                                                                                                                                                                                                                                                                                                                                                                                                                                                              |
| Antibacterial surface (with AntiBac) | No                                                                                                                                                                                                                                                                                                                                                                                                                                                                                     |
| Easy surface cleaning (CeramicPlus)  | No                                                                                                                                                                                                                                                                                                                                                                                                                                                                                     |
| With slip resistance                 | No                                                                                                                                                                                                                                                                                                                                                                                                                                                                                     |