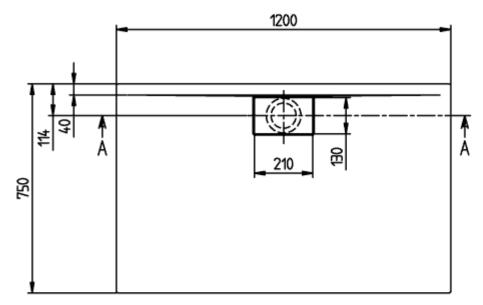

## PRODUCT INFORMATION

| Article title                          | Villeroy & Boch Architectura<br>Rectangular shower tray, 1200 x<br>750 x 15 mm, White Alpin                                                                                                                                                                                                                                                                                                                                                                                                                                   |
|----------------------------------------|-------------------------------------------------------------------------------------------------------------------------------------------------------------------------------------------------------------------------------------------------------------------------------------------------------------------------------------------------------------------------------------------------------------------------------------------------------------------------------------------------------------------------------|
| Article number                         | UDA1275ARA215GV-01                                                                                                                                                                                                                                                                                                                                                                                                                                                                                                            |
| Assembly / Assembly type               | Surface-mounted, Corner<br>installation flush-fitting installation <br>Installation on a base                                                                                                                                                                                                                                                                                                                                                                                                                                 |
| Assembly instructions                  | With MetalRim and an edge height<br>of 15mm, we recommend the use of<br>a composite seal in accordance<br>with ETAG 022 on the floor<br>structure below the shower tray in<br>order to prevent any moisture from<br>penetrating the floor structure.,<br>From size 1400 x 900, two supports<br>(U82990000) are required. The<br>installation height of the shower tray<br>can be reduced by 30 mm if the<br>Viega outlet fitting art. no. 634 100<br>is used. Please note: this outlet<br>fitting does not conform to EN 274. |
| Scope of delivery                      | 1 x rectangular shower tray , 1 x<br>outlet cover in White Alpine (01), for<br>matt colours, outlet cover in<br>matching matt colours.                                                                                                                                                                                                                                                                                                                                                                                        |
| Length in mm                           | 1200                                                                                                                                                                                                                                                                                                                                                                                                                                                                                                                          |
| Width in mm                            | 750                                                                                                                                                                                                                                                                                                                                                                                                                                                                                                                           |
| Height in mm                           | 15                                                                                                                                                                                                                                                                                                                                                                                                                                                                                                                            |
| Interior depth                         | 14                                                                                                                                                                                                                                                                                                                                                                                                                                                                                                                            |
| Collection                             | Architectura                                                                                                                                                                                                                                                                                                                                                                                                                                                                                                                  |
| Material                               | Acrylic                                                                                                                                                                                                                                                                                                                                                                                                                                                                                                                       |
| Colour name                            | White Alpin                                                                                                                                                                                                                                                                                                                                                                                                                                                                                                                   |
| Other material                         | Outlet cover: Acrylic                                                                                                                                                                                                                                                                                                                                                                                                                                                                                                         |
| Other surfaces                         | Outlet cover: glossy                                                                                                                                                                                                                                                                                                                                                                                                                                                                                                          |
| Shape                                  | Rectangle                                                                                                                                                                                                                                                                                                                                                                                                                                                                                                                     |
| Colour designation                     | White Alpin                                                                                                                                                                                                                                                                                                                                                                                                                                                                                                                   |
| Other colour designations              | Outlet cover: White Alpin                                                                                                                                                                                                                                                                                                                                                                                                                                                                                                     |
| Antibacterial surface (with AntiBac)   | No                                                                                                                                                                                                                                                                                                                                                                                                                                                                                                                            |
| Easy surface cleaning<br>(CeramicPlus) | No                                                                                                                                                                                                                                                                                                                                                                                                                                                                                                                            |
| With slip resistance                   | Yes                                                                                                                                                                                                                                                                                                                                                                                                                                                                                                                           |

#### UDA1275ARA215GV-01