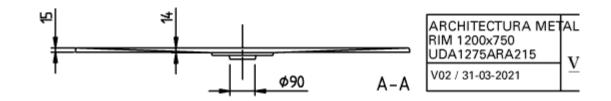

## PRODUCT INFORMATION

| Article title                          | Villeroy & Boch Architectura<br>Rectangular shower tray, 1200 x<br>750 x 15 mm, White Alpin                                                                                                                                                                                                                                                                                                                                                                                                                                   |
|----------------------------------------|-------------------------------------------------------------------------------------------------------------------------------------------------------------------------------------------------------------------------------------------------------------------------------------------------------------------------------------------------------------------------------------------------------------------------------------------------------------------------------------------------------------------------------|
| Article number                         | UDA1275ARA215GV-01                                                                                                                                                                                                                                                                                                                                                                                                                                                                                                            |
| Assembly / Assembly type               | Surface-mounted, Corner<br>installation flush-fitting installation <br>Installation on a base                                                                                                                                                                                                                                                                                                                                                                                                                                 |
| Assembly instructions                  | With MetalRim and an edge height<br>of 15mm, we recommend the use of<br>a composite seal in accordance<br>with ETAG 022 on the floor<br>structure below the shower tray in<br>order to prevent any moisture from<br>penetrating the floor structure.,<br>From size 1400 x 900, two supports<br>(U82990000) are required. The<br>installation height of the shower tray<br>can be reduced by 30 mm if the<br>Viega outlet fitting art. no. 634 100<br>is used. Please note: this outlet<br>fitting does not conform to EN 274. |
| Scope of delivery                      | 1 x rectangular shower tray , 1 x<br>outlet cover in White Alpine (01), for<br>matt colours, outlet cover in<br>matching matt colours.                                                                                                                                                                                                                                                                                                                                                                                        |
| Length in mm                           | 1200                                                                                                                                                                                                                                                                                                                                                                                                                                                                                                                          |
| Width in mm                            | 750                                                                                                                                                                                                                                                                                                                                                                                                                                                                                                                           |
| Height in mm                           | 15                                                                                                                                                                                                                                                                                                                                                                                                                                                                                                                            |
| Interior depth                         | 14                                                                                                                                                                                                                                                                                                                                                                                                                                                                                                                            |
| Collection                             | Architectura                                                                                                                                                                                                                                                                                                                                                                                                                                                                                                                  |
| Material                               | Acrylic                                                                                                                                                                                                                                                                                                                                                                                                                                                                                                                       |
| Colour name                            | White Alpin                                                                                                                                                                                                                                                                                                                                                                                                                                                                                                                   |
| Other material                         | Outlet cover: Acrylic                                                                                                                                                                                                                                                                                                                                                                                                                                                                                                         |
| Other surfaces                         | Outlet cover: glossy                                                                                                                                                                                                                                                                                                                                                                                                                                                                                                          |
| Shape                                  | Rectangle                                                                                                                                                                                                                                                                                                                                                                                                                                                                                                                     |
| Colour designation                     | White Alpin                                                                                                                                                                                                                                                                                                                                                                                                                                                                                                                   |
| Other colour designations              | Outlet cover: White Alpin                                                                                                                                                                                                                                                                                                                                                                                                                                                                                                     |
| Antibacterial surface (with AntiBac)   | No                                                                                                                                                                                                                                                                                                                                                                                                                                                                                                                            |
| Easy surface cleaning<br>(CeramicPlus) | No                                                                                                                                                                                                                                                                                                                                                                                                                                                                                                                            |
| With slip resistance                   | Yes                                                                                                                                                                                                                                                                                                                                                                                                                                                                                                                           |

#### UDA1275ARA215GV-01