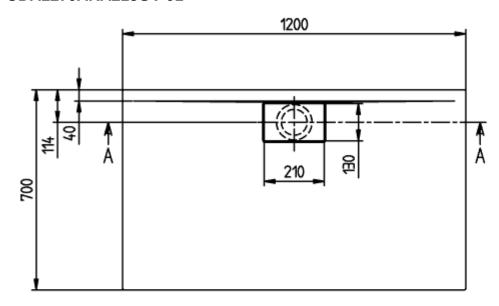

### PRODUCT INFORMATION

| Article title                        | Villeroy & Boch Architectura<br>Rectangular shower tray, 1200 x<br>700 x 15 mm, White Alpin                                                                                                                                                                                                                                                                                                                                                                                            |
|--------------------------------------|----------------------------------------------------------------------------------------------------------------------------------------------------------------------------------------------------------------------------------------------------------------------------------------------------------------------------------------------------------------------------------------------------------------------------------------------------------------------------------------|
| Article number                       | UDA1270ARA215GV-01                                                                                                                                                                                                                                                                                                                                                                                                                                                                     |
| Assembly / Assembly type             | Surface-mounted, Corner installation  Installation on a base                                                                                                                                                                                                                                                                                                                                                                                                                           |
| Assembly instructions                | With MetalRim and an edge height of 15mm, we recommend the use of a composite seal in accordance with ETAG 022 on the floor structure below the shower tray in order to prevent any moisture from penetrating the floor structure., From size 1400 x 900, two supports (U82990000) are required. The installation height of the shower tray can be reduced by 30 mm if the Viega outlet fitting art. no. 634 100 is used. Please note: this outlet fitting does not conform to EN 274. |
| Scope of delivery                    | 1 x rectangular shower tray , 1 x outlet cover in White Alpine (01), for matt colours, outlet cover in matching matt colours.                                                                                                                                                                                                                                                                                                                                                          |
| Length in mm                         | 1200                                                                                                                                                                                                                                                                                                                                                                                                                                                                                   |
| Width in mm                          | 700                                                                                                                                                                                                                                                                                                                                                                                                                                                                                    |
| Height in mm                         | 15                                                                                                                                                                                                                                                                                                                                                                                                                                                                                     |
| Interior depth                       | 13                                                                                                                                                                                                                                                                                                                                                                                                                                                                                     |
| Collection                           | Architectura                                                                                                                                                                                                                                                                                                                                                                                                                                                                           |
| Material                             | Acrylic                                                                                                                                                                                                                                                                                                                                                                                                                                                                                |
| Colour name                          | White Alpin                                                                                                                                                                                                                                                                                                                                                                                                                                                                            |
| Other material                       | Outlet cover: Acrylic                                                                                                                                                                                                                                                                                                                                                                                                                                                                  |
| Other surfaces                       | Outlet cover: glossy                                                                                                                                                                                                                                                                                                                                                                                                                                                                   |
| Shape                                | Rectangle                                                                                                                                                                                                                                                                                                                                                                                                                                                                              |
| Colour designation                   | White Alpin                                                                                                                                                                                                                                                                                                                                                                                                                                                                            |
| Other colour designations            | Outlet cover: White Alpin                                                                                                                                                                                                                                                                                                                                                                                                                                                              |
| Antibacterial surface (with AntiBac) | No                                                                                                                                                                                                                                                                                                                                                                                                                                                                                     |
| Easy surface cleaning (CeramicPlus)  | No                                                                                                                                                                                                                                                                                                                                                                                                                                                                                     |
| With slip resistance                 | Yes                                                                                                                                                                                                                                                                                                                                                                                                                                                                                    |

#### UDA1270ARA215GV-01