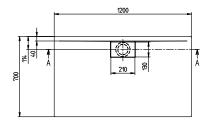

|
| With slip resistance                 | Yes                                                                                                                                                                                                                                                                                                                                                                                                                                                                                    |

# TECHNICAL DRAWINGS

#### UDA1270ARA215GV-01







#### UDA1270ARA215GV-01