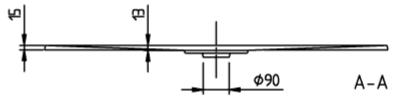

### PRODUCT INFORMATION

| Article title                        | Villeroy & Boch Architectura<br>Rectangular shower tray, 1200 x<br>700 x 15 mm, White Alpin                                                                                                                                                                                                                                                                                                                                                                                            |
|--------------------------------------|----------------------------------------------------------------------------------------------------------------------------------------------------------------------------------------------------------------------------------------------------------------------------------------------------------------------------------------------------------------------------------------------------------------------------------------------------------------------------------------|
| Article number                       | UDA1270ARA215GV-01                                                                                                                                                                                                                                                                                                                                                                                                                                                                     |
| Assembly / Assembly type             | Surface-mounted, Corner installation  Installation on a base                                                                                                                                                                                                                                                                                                                                                                                                                           |
| Assembly instructions                | With MetalRim and an edge height of 15mm, we recommend the use of a composite seal in accordance with ETAG 022 on the floor structure below the shower tray in order to prevent any moisture from penetrating the floor structure., From size 1400 x 900, two supports (U82990000) are required. The installation height of the shower tray can be reduced by 30 mm if the Viega outlet fitting art. no. 634 100 is used. Please note: this outlet fitting does not conform to EN 274. |
| Scope of delivery                    | 1 x rectangular shower tray , 1 x outlet cover in White Alpine (01), for matt colours, outlet cover in matching matt colours.                                                                                                                                                                                                                                                                                                                                                          |
| Length in mm                         | 1200                                                                                                                                                                                                                                                                                                                                                                                                                                                                                   |
| Width in mm                          | 700                                                                                                                                                                                                                                                                                                                                                                                                                                                                                    |
| Height in mm                         | 15                                                                                                                                                                                                                                                                                                                                                                                                                                                                                     |
| Interior depth                       | 13                                                                                                                                                                                                                                                                                                                                                                                                                                                                                     |
| Collection                           | Architectura                                                                                                                                                                                                                                                                                                                                                                                                                                                                           |
| Material                             | Acrylic                                                                                                                                                                                                                                                                                                                                                                                                                                                                                |
| Colour name                          | White Alpin                                                                                                                                                                                                                                                                                                                                                                                                                                                                            |
| Other material                       | Outlet cover: Acrylic                                                                                                                                                                                                                                                                                                                                                                                                                                                                  |
| Other surfaces                       | Outlet cover: glossy                                                                                                                                                                                                                                                                                                                                                                                                                                                                   |
| Shape                                | Rectangle                                                                                                                                                                                                                                                                                                                                                                                                                                                                              |
| Colour designation                   | White Alpin                                                                                                                                                                                                                                                                                                                                                                                                                                                                            |
| Other colour designations            | Outlet cover: White Alpin                                                                                                                                                                                                                                                                                                                                                                                                                                                              |
| Antibacterial surface (with AntiBac) | No                                                                                                                                                                                                                                                                                                                                                                                                                                                                                     |
| Easy surface cleaning (CeramicPlus)  | No                                                                                                                                                                                                                                                                                                                                                                                                                                                                                     |
| With slip resistance                 | Yes                                                                                                                                                                                                                                                                                                                                                                                                                                                                                    |

#### UDA1270ARA215GV-01