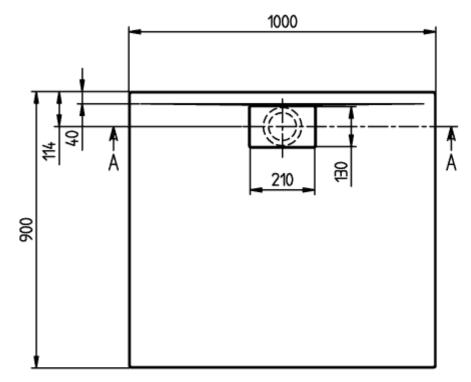

#### PRODUCT INFORMATION

| Article title                          | Villeroy & Boch Architectura<br>Rectangular shower tray, 1000 x<br>900 x 15 mm, White Alpin                                                                                                                                                                                                                                                                                                                                                                |
|----------------------------------------|------------------------------------------------------------------------------------------------------------------------------------------------------------------------------------------------------------------------------------------------------------------------------------------------------------------------------------------------------------------------------------------------------------------------------------------------------------|
| Article number                         | UDA1090ARA215GV-01                                                                                                                                                                                                                                                                                                                                                                                                                                         |
| Assembly / Assembly type               | Surface-mounted, Corner<br>installation flush-fitting installation <br>Installation on a base                                                                                                                                                                                                                                                                                                                                                              |
| Assembly instructions                  | With MetalRim and an edge height<br>of 15mm, we recommend the use of<br>a composite seal in accordance<br>with ETAG 022 on the floor<br>structure below the shower tray in<br>order to prevent any moisture from<br>penetrating the floor structure., The<br>installation height of the shower tray<br>can be reduced by 30 mm if the<br>Viega outlet fitting art. no. 634 100<br>is used. Please note: this outlet<br>fitting does not conform to EN 274. |
| Scope of delivery                      | 1 x rectangular shower tray , 1 x outlet cover in White Alpine (01), for matt colours, outlet cover in matching matt colours.                                                                                                                                                                                                                                                                                                                              |
| Length in mm                           | 1000                                                                                                                                                                                                                                                                                                                                                                                                                                                       |
| Width in mm                            | 900                                                                                                                                                                                                                                                                                                                                                                                                                                                        |
| Height in mm                           | 15                                                                                                                                                                                                                                                                                                                                                                                                                                                         |
| Interior depth                         | 17                                                                                                                                                                                                                                                                                                                                                                                                                                                         |
| Collection                             | Architectura                                                                                                                                                                                                                                                                                                                                                                                                                                               |
| Material                               | Acrylic                                                                                                                                                                                                                                                                                                                                                                                                                                                    |
| Colour name                            | White Alpin                                                                                                                                                                                                                                                                                                                                                                                                                                                |
| Other material                         | Outlet cover: Acrylic                                                                                                                                                                                                                                                                                                                                                                                                                                      |
| Other surfaces                         | Outlet cover: glossy                                                                                                                                                                                                                                                                                                                                                                                                                                       |
| Shape                                  | Rectangle                                                                                                                                                                                                                                                                                                                                                                                                                                                  |
| Colour designation                     | White Alpin                                                                                                                                                                                                                                                                                                                                                                                                                                                |
| Other colour designations              | Outlet cover: White Alpin                                                                                                                                                                                                                                                                                                                                                                                                                                  |
| Antibacterial surface (with AntiBac)   | No                                                                                                                                                                                                                                                                                                                                                                                                                                                         |
| Easy surface cleaning<br>(CeramicPlus) | No                                                                                                                                                                                                                                                                                                                                                                                                                                                         |
| With slip resistance                   | Yes                                                                                                                                                                                                                                                                                                                                                                                                                                                        |

## TECHNICAL DRAWINGS

## UDA1090ARA215GV-01

2