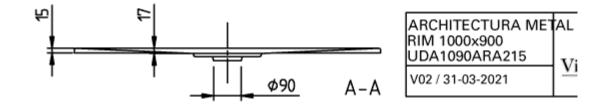

#### PRODUCT INFORMATION

| Article title                          | Villeroy & Boch Architectura<br>Rectangular shower tray, 1000 x<br>900 x 15 mm, White Alpin                                                                                                                                                                                                                                                                                                                                                                |
|----------------------------------------|------------------------------------------------------------------------------------------------------------------------------------------------------------------------------------------------------------------------------------------------------------------------------------------------------------------------------------------------------------------------------------------------------------------------------------------------------------|
| Article number                         | UDA1090ARA215GV-01                                                                                                                                                                                                                                                                                                                                                                                                                                         |
| Assembly / Assembly type               | Surface-mounted, Corner<br>installation flush-fitting installation <br>Installation on a base                                                                                                                                                                                                                                                                                                                                                              |
| Assembly instructions                  | With MetalRim and an edge height<br>of 15mm, we recommend the use of<br>a composite seal in accordance<br>with ETAG 022 on the floor<br>structure below the shower tray in<br>order to prevent any moisture from<br>penetrating the floor structure., The<br>installation height of the shower tray<br>can be reduced by 30 mm if the<br>Viega outlet fitting art. no. 634 100<br>is used. Please note: this outlet<br>fitting does not conform to EN 274. |
| Scope of delivery                      | 1 x rectangular shower tray , 1 x outlet cover in White Alpine (01), for matt colours, outlet cover in matching matt colours.                                                                                                                                                                                                                                                                                                                              |
| Length in mm                           | 1000                                                                                                                                                                                                                                                                                                                                                                                                                                                       |
| Width in mm                            | 900                                                                                                                                                                                                                                                                                                                                                                                                                                                        |
| Height in mm                           | 15                                                                                                                                                                                                                                                                                                                                                                                                                                                         |
| Interior depth                         | 17                                                                                                                                                                                                                                                                                                                                                                                                                                                         |
| Collection                             | Architectura                                                                                                                                                                                                                                                                                                                                                                                                                                               |
| Material                               | Acrylic                                                                                                                                                                                                                                                                                                                                                                                                                                                    |
| Colour name                            | White Alpin                                                                                                                                                                                                                                                                                                                                                                                                                                                |
| Other material                         | Outlet cover: Acrylic                                                                                                                                                                                                                                                                                                                                                                                                                                      |
| Other surfaces                         | Outlet cover: glossy                                                                                                                                                                                                                                                                                                                                                                                                                                       |
| Shape                                  | Rectangle                                                                                                                                                                                                                                                                                                                                                                                                                                                  |
| Colour designation                     | White Alpin                                                                                                                                                                                                                                                                                                                                                                                                                                                |
| Other colour designations              | Outlet cover: White Alpin                                                                                                                                                                                                                                                                                                                                                                                                                                  |
| Antibacterial surface (with AntiBac)   | No                                                                                                                                                                                                                                                                                                                                                                                                                                                         |
| Easy surface cleaning<br>(CeramicPlus) | No                                                                                                                                                                                                                                                                                                                                                                                                                                                         |
| With slip resistance                   | Yes                                                                                                                                                                                                                                                                                                                                                                                                                                                        |

## TECHNICAL DRAWINGS

## UDA1090ARA215GV-01

2