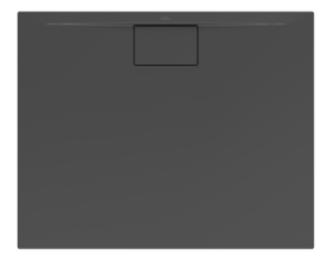

## ARCHITECTURA RECTANGULAR SHOWER TRAY RECTANGLE

## PRODUCT INFORMATION

| Article title                        | Villeroy & Boch Architectura<br>Rectangular shower tray, 1000 x<br>800 x 15 mm, anthracite                                                                                                                                                                                                                                                                                                                                |
|--------------------------------------|---------------------------------------------------------------------------------------------------------------------------------------------------------------------------------------------------------------------------------------------------------------------------------------------------------------------------------------------------------------------------------------------------------------------------|
| Article number                       | UDA1080ARA215V-1S                                                                                                                                                                                                                                                                                                                                                                                                         |
| Assembly / Assembly type             | Surface-mounted, Corner installation  Installation on a base                                                                                                                                                                                                                                                                                                                                                              |
| Assembly instructions                | With MetalRim and an edge height of 15mm, we recommend the use of a composite seal in accordance with ETAG 022 on the floor structure below the shower tray in order to prevent any moisture from penetrating the floor structure., The installation height of the shower tray can be reduced by 30 mm if the Viega outlet fitting art. no. 634 100 is used. Please note: this outlet fitting does not conform to EN 274. |
| Scope of delivery                    | 1 x rectangular shower tray , 1 x outlet cover in White Alpine (01), for matt colours, outlet cover in matching matt colours.                                                                                                                                                                                                                                                                                             |
| Length in mm                         | 1000                                                                                                                                                                                                                                                                                                                                                                                                                      |
| Width in mm                          | 800                                                                                                                                                                                                                                                                                                                                                                                                                       |
| Height in mm                         | 15                                                                                                                                                                                                                                                                                                                                                                                                                        |
| Interior depth                       | 15                                                                                                                                                                                                                                                                                                                                                                                                                        |
| Collection                           | Architectura                                                                                                                                                                                                                                                                                                                                                                                                              |
| Material                             | Acrylic                                                                                                                                                                                                                                                                                                                                                                                                                   |
| Colour name                          | anthracite                                                                                                                                                                                                                                                                                                                                                                                                                |
| Other material                       | Outlet cover: Acrylic                                                                                                                                                                                                                                                                                                                                                                                                     |
| Other surfaces                       | Outlet cover: matt                                                                                                                                                                                                                                                                                                                                                                                                        |
| Shape                                | Rectangle                                                                                                                                                                                                                                                                                                                                                                                                                 |
| Colour designation                   | anthracite                                                                                                                                                                                                                                                                                                                                                                                                                |
| Other colour decignations            |                                                                                                                                                                                                                                                                                                                                                                                                                           |
| Other colour designations            | Outlet cover: anthracite                                                                                                                                                                                                                                                                                                                                                                                                  |
| Antibacterial surface (with AntiBac) | Outlet cover: anthracite  No                                                                                                                                                                                                                                                                                                                                                                                              |
| Antibacterial surface (with          |                                                                                                                                                                                                                                                                                                                                                                                                                           |