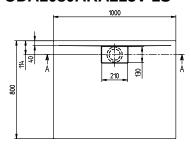

|
| Antibacterial surface (with          |                                                                                                                                                                                                                                                                                                                                                                                                                           |

# TECHNICAL DRAWINGS

## UDA1080ARA215V-1S







### UDA1080ARA215V-1S