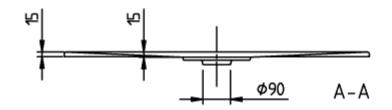

|
| Antibacterial surface (with          |                                                                                                                                                                                                                                                                                                                                                                                                                           |

# TECHNICAL DRAWINGS

## UDA1080ARA215V-1S







### UDA1080ARA215V-1S