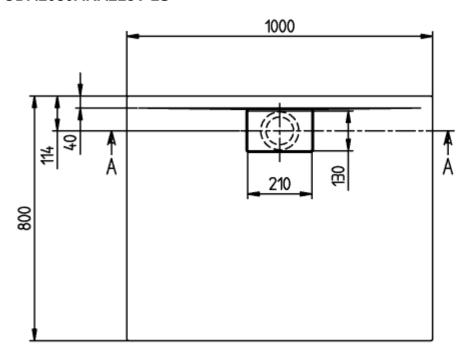

|
| Antibacterial surface (with          |                                                                                                                                                                                                                                                                                                                                                                                                                           |

# TECHNICAL DRAWINGS

## UDA1080ARA215V-1S







### UDA1080ARA215V-1S