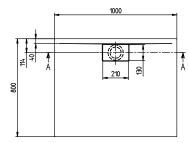

## PRODUCT INFORMATION

| Article title                        | Villeroy & Boch Architectura<br>Rectangular shower tray, 1000 x<br>800 x 15 mm, White Alpin                                                                                                                                                                                                                                                                                                                               |
|--------------------------------------|---------------------------------------------------------------------------------------------------------------------------------------------------------------------------------------------------------------------------------------------------------------------------------------------------------------------------------------------------------------------------------------------------------------------------|
| Article number                       | UDA1080ARA215GV-01                                                                                                                                                                                                                                                                                                                                                                                                        |
| Assembly / Assembly type             | Surface-mounted, Corner installation  Installation   Installation on a base                                                                                                                                                                                                                                                                                                                                               |
| Assembly instructions                | With MetalRim and an edge height of 15mm, we recommend the use of a composite seal in accordance with ETAG 022 on the floor structure below the shower tray in order to prevent any moisture from penetrating the floor structure., The installation height of the shower tray can be reduced by 30 mm if the Viega outlet fitting art. no. 634 100 is used. Please note: this outlet fitting does not conform to EN 274. |
| Scope of delivery                    | 1 x rectangular shower tray , 1 x outlet cover in White Alpine (01), for matt colours, outlet cover in matching matt colours.                                                                                                                                                                                                                                                                                             |
| Length in mm                         | 1000                                                                                                                                                                                                                                                                                                                                                                                                                      |
| Width in mm                          | 800                                                                                                                                                                                                                                                                                                                                                                                                                       |
| Height in mm                         | 15                                                                                                                                                                                                                                                                                                                                                                                                                        |
| Interior depth                       | 15                                                                                                                                                                                                                                                                                                                                                                                                                        |
| Collection                           | Architectura                                                                                                                                                                                                                                                                                                                                                                                                              |
| Material                             | Acrylic                                                                                                                                                                                                                                                                                                                                                                                                                   |
| Colour name                          | White Alpin                                                                                                                                                                                                                                                                                                                                                                                                               |
| Other material                       | Outlet cover: Acrylic                                                                                                                                                                                                                                                                                                                                                                                                     |
| Other surfaces                       | Outlet cover: glossy                                                                                                                                                                                                                                                                                                                                                                                                      |
| Shape                                | Rectangle                                                                                                                                                                                                                                                                                                                                                                                                                 |
| Colour designation                   | White Alpin                                                                                                                                                                                                                                                                                                                                                                                                               |
| Other colour designations            | Outlet cover: White Alpin                                                                                                                                                                                                                                                                                                                                                                                                 |
| Antibacterial surface (with AntiBac) | No                                                                                                                                                                                                                                                                                                                                                                                                                        |
| Easy surface cleaning (CeramicPlus)  | No                                                                                                                                                                                                                                                                                                                                                                                                                        |
| With slip resistance                 | Yes                                                                                                                                                                                                                                                                                                                                                                                                                       |

## UDA1080ARA215GV-01

### UDA1080ARA215GV-01