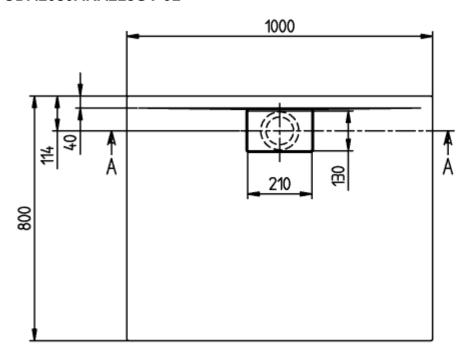

|
| With slip resistance                 | Yes                                                                                                                                                                                                                                                                                                                                                                                                                       |

# TECHNICAL DRAWINGS

## UDA1080ARA215GV-01







### UDA1080ARA215GV-01