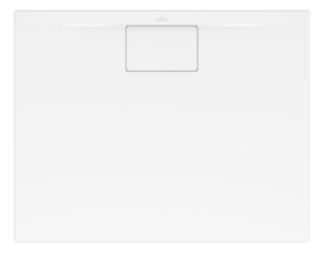

## PRODUCT INFORMATION

| Article title                        | Villeroy & Boch Architectura<br>Rectangular shower tray, 1000 x<br>800 x 15 mm, White Alpin                                                                                                                                                                                                                                                                                                                               |
|--------------------------------------|---------------------------------------------------------------------------------------------------------------------------------------------------------------------------------------------------------------------------------------------------------------------------------------------------------------------------------------------------------------------------------------------------------------------------|
| Article number                       | UDA1080ARA215GV-01                                                                                                                                                                                                                                                                                                                                                                                                        |
| Assembly / Assembly type             | Surface-mounted, Corner installation  Installation   Installation on a base                                                                                                                                                                                                                                                                                                                                               |
| Assembly instructions                | With MetalRim and an edge height of 15mm, we recommend the use of a composite seal in accordance with ETAG 022 on the floor structure below the shower tray in order to prevent any moisture from penetrating the floor structure., The installation height of the shower tray can be reduced by 30 mm if the Viega outlet fitting art. no. 634 100 is used. Please note: this outlet fitting does not conform to EN 274. |
| Scope of delivery                    | 1 x rectangular shower tray , 1 x outlet cover in White Alpine (01), for matt colours, outlet cover in matching matt colours.                                                                                                                                                                                                                                                                                             |
| Length in mm                         | 1000                                                                                                                                                                                                                                                                                                                                                                                                                      |
| Width in mm                          | 800                                                                                                                                                                                                                                                                                                                                                                                                                       |
| Height in mm                         | 15                                                                                                                                                                                                                                                                                                                                                                                                                        |
| Interior depth                       | 15                                                                                                                                                                                                                                                                                                                                                                                                                        |
| Collection                           | Architectura                                                                                                                                                                                                                                                                                                                                                                                                              |
| Material                             | Acrylic                                                                                                                                                                                                                                                                                                                                                                                                                   |
| Colour name                          | White Alpin                                                                                                                                                                                                                                                                                                                                                                                                               |
| Other material                       | Outlet cover: Acrylic                                                                                                                                                                                                                                                                                                                                                                                                     |
| Other surfaces                       | Outlet cover: glossy                                                                                                                                                                                                                                                                                                                                                                                                      |
| Shape                                | Rectangle                                                                                                                                                                                                                                                                                                                                                                                                                 |
| Colour designation                   | White Alpin                                                                                                                                                                                                                                                                                                                                                                                                               |
| Other colour designations            | Outlet cover: White Alpin                                                                                                                                                                                                                                                                                                                                                                                                 |
| Antibacterial surface (with AntiBac) | No                                                                                                                                                                                                                                                                                                                                                                                                                        |
| Easy surface cleaning (CeramicPlus)  | No                                                                                                                                                                                                                                                                                                                                                                                                                        |
| With slip resistance                 | Yes                                                                                                                                                                                                                                                                                                                                                                                                                       |