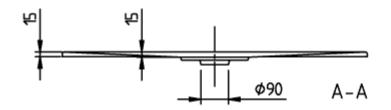

|
| With slip resistance                 | Yes                                                                                                                                                                                                                                                                                                                                                                                                                       |

# TECHNICAL DRAWINGS

## UDA1080ARA215GV-01







### UDA1080ARA215GV-01