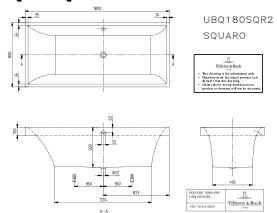

|
| Colour designation       | White Alpin                                                                                       |
| With slip resistance     | No                                                                                                |
| Outlet / outlet          | central outlet                                                                                    |
| Interior form            | rectangular                                                                                       |
| SilentFlow               | No                                                                                                |

#### TECHNICAL DRAWINGS

#### UBQ180SQR2V-01



# UBQ18 SQUAR







## UBQ180SQR2V-01