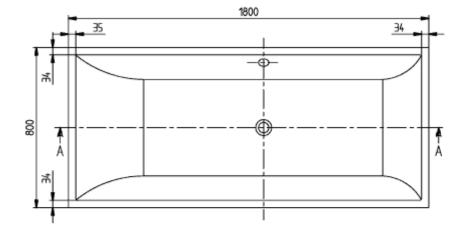

| Rectangle                                                                                         |
| Colour designation       | White Alpin                                                                                       |
| With slip resistance     | No                                                                                                |
| Outlet / outlet          | central outlet                                                                                    |
| Interior form            | rectangular                                                                                       |
| SilentFlow               | No                                                                                                |

#### TECHNICAL DRAWINGS

#### UBQ180SQR2V-01



# UBQ18 SQUAR







## UBQ180SQR2V-01