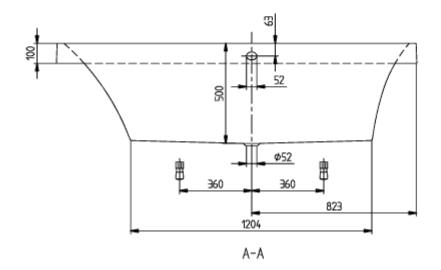

|
| Colour designation       | White Alpin                                                                                       |
| With slip resistance     | No                                                                                                |
| Outlet / outlet          | central outlet                                                                                    |
| Interior form            | rectangular                                                                                       |
| SilentFlow               | No                                                                                                |

#### TECHNICAL DRAWINGS

#### UBQ180SQR2V-01



# UBQ18 SQUAR







## UBQ180SQR2V-01