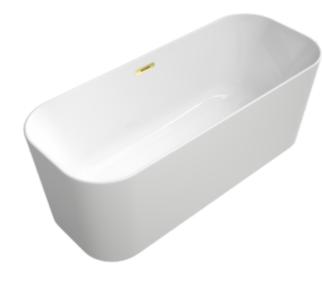

## FINION FREE-STANDING BATH FREE-STANDING

## PRODUCT INFORMATION

| Article title             | Villeroy & Boch Finion Free-<br>standing bath, 1700 x 700 mm,<br>White Alpin |
|---------------------------|------------------------------------------------------------------------------|
| Article number            | UBQ177FIN7N300V401                                                           |
| Assembly / Assembly type  | freestanding                                                                 |
| Scope of delivery         | $1\ x$ free-standing bath , $1\ x$ push-to-open valve $1\ x$ overflow        |
| Length in mm              | 1700                                                                         |
| Width in mm               | 700                                                                          |
| Height in mm              | 620                                                                          |
| Interior depth            | 480                                                                          |
| Collection                | Finion                                                                       |
| Material                  | Quaryl®                                                                      |
| Colour name               | White Alpin                                                                  |
| Other material            | Waste/overflow combination: Plastic<br>Outlet cover: Plastic                 |
| Other surfaces            | Waste/overflow combination:<br>glossy, Outlet cover: glossy                  |
| With overflow             | Yes                                                                          |
| Number of people          | 2                                                                            |
| Design Awards             | iF Product Design Award 2017                                                 |
| Shape                     | Free-standing                                                                |
| Colour designation        | White Alpin                                                                  |
| Other colour designations | Waste/overflow combination: Gold,<br>Outlet cover: Gold                      |
| With slip resistance      | No                                                                           |
| Outlet / outlet           | central outlet                                                               |
| Interior form             | rectangular                                                                  |
| SilentFlow                | No                                                                           |