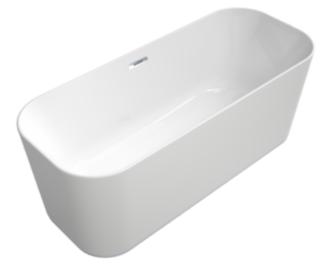

## PRODUCT INFORMATION

| Article title             | Villeroy & Boch Finion Free-<br>standing bath ColourOnDemand,<br>1700 x 700 mm, White Alpin |
|---------------------------|---------------------------------------------------------------------------------------------|
| Article number            | UBQ177FIN7N1BCV101                                                                          |
| Assembly / Assembly type  | freestanding                                                                                |
| Scope of delivery         | 1 x free-standing bath , 1 x push-to-<br>open valve 1 x overflow                            |
| Length in mm              | 1700                                                                                        |
| Width in mm               | 700                                                                                         |
| Height in mm              | 620                                                                                         |
| Interior depth            | 480                                                                                         |
| Collection                | Finion                                                                                      |
| Material                  | Quaryl®                                                                                     |
| Colour name               | White Alpin                                                                                 |
| Other material            | Waste/overflow combination: Plastic Outlet cover: Plastic                                   |
| Other surfaces            | Waste/overflow combination: glossy, Outlet cover: glossy                                    |
| With overflow             | Yes                                                                                         |
| Number of people          | 2                                                                                           |
| Design Awards             | iF Product Design Award 2017                                                                |
| Shape                     | Free-standing                                                                               |
| Colour designation        | White Alpin                                                                                 |
| Other colour designations | Waste/overflow combination:<br>Chrome, Outlet cover: Chrome                                 |
| With slip resistance      | No                                                                                          |
| Outlet / outlet           | central outlet                                                                              |
| Interior form             | rectangular                                                                                 |
| SilentFlow                | No                                                                                          |