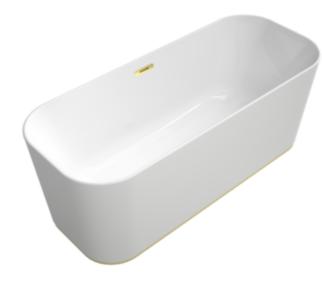

## PRODUCT INFORMATION

| Article title             | Villeroy & Boch Finion Free-<br>standing bath, 1700 x 700 mm,<br>White Alpin |
|---------------------------|------------------------------------------------------------------------------|
| Article number            | UBQ177FIN7A300V101                                                           |
| Assembly / Assembly type  | freestanding                                                                 |
| Scope of delivery         | $1\ x$ free-standing bath , $1\ x$ push-to-open valve $1\ x$ overflow        |
| Length in mm              | 1700                                                                         |
| Width in mm               | 700                                                                          |
| Height in mm              | 620                                                                          |
| Interior depth            | 480                                                                          |
| Collection                | Finion                                                                       |
| Material                  | Quaryl®                                                                      |
| Colour name               | White Alpin                                                                  |
| Other material            | Waste/overflow combination: Plastic<br>Outlet cover: Plastic                 |
| Other surfaces            | Waste/overflow combination:<br>glossy, Outlet cover: glossy                  |
| With overflow             | Yes                                                                          |
| Number of people          | 2                                                                            |
| Design Awards             | iF Product Design Award 2017                                                 |
| Shape                     | Free-standing                                                                |
| Colour designation        | White Alpin                                                                  |
| Other colour designations | Waste/overflow combination: Gold,<br>Outlet cover: Gold                      |
| With slip resistance      | No                                                                           |
| Outlet / outlet           | central outlet                                                               |
| Interior form             | rectangular                                                                  |
| SilentFlow                | No                                                                           |