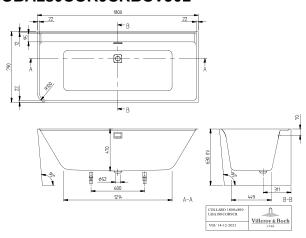

ion:<br>Chrome, Outlet cover: Gold                                                                   |
| With slip resistance      | No                                                                                                                          |
| Outlet / outlet           | central outlet                                                                                                              |
| Interior form             | rectangular                                                                                                                 |
| SilentFlow                | No                                                                                                                          |

# TECHNICAL DRAWINGS

### UBA180COR9CRBCVJ01



### UBA180COR9CRBCVJ01