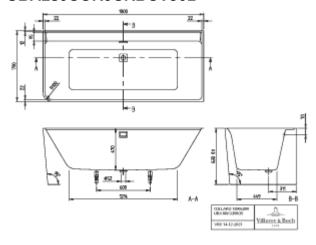

| Waste/overflow combination:<br>Chrome, Outlet cover: Gold                                                                   |
| With slip resistance      | No                                                                                                                          |
| Outlet / outlet           | central outlet                                                                                                              |
| Interior form             | rectangular                                                                                                                 |
| SilentFlow                | No                                                                                                                          |

# TECHNICAL DRAWINGS

### UBA180COR9CRBCVJ01



### UBA180COR9CRBCVJ01