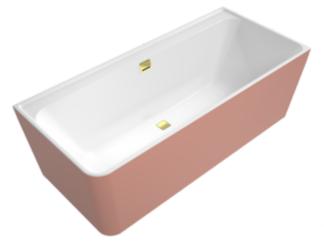

# PRODUCT INFORMATION

| Article title             | Villeroy & Boch Collaro Back-to-wall<br>bath for right corner installation<br>ColourOnDemand, 1790 x 790 mm,<br>White Alpin |
|---------------------------|-----------------------------------------------------------------------------------------------------------------------------|
| Article number            | UBA180COR9CRBCVJ01                                                                                                          |
| Assembly / Assembly type  | Corner installation, on right                                                                                               |
| Assembly instructions     | Central positioning of the tap fitting is not possible.                                                                     |
| Scope of delivery         | 1 x offset bath , 1 x matching outlet and overflow 2 x frames with 2 feet                                                   |
| Length in mm              | 1790                                                                                                                        |
| Width in mm               | 790                                                                                                                         |
| Height in mm              | 630                                                                                                                         |
| Interior depth            | 470                                                                                                                         |
| Collection                | Collaro                                                                                                                     |
| Material                  | Acrylic                                                                                                                     |
| Colour name               | White Alpin                                                                                                                 |
| Other material            | Waste/overflow combination: Plastic Outlet cover: Plastic                                                                   |
| Other surfaces            | Waste/overflow combination: glossy, Outlet cover: glossy                                                                    |
| With overflow             | Yes                                                                                                                         |
| Number of people          | 2                                                                                                                           |
| Shape                     | Wall-facing, right-hand model                                                                                               |
| Colour designation        | White Alpin                                                                                                                 |
| Other colour designations | Waste/overflow combination:<br>Chrome, Outlet cover: Gold                                                                   |
| With slip resistance      | No                                                                                                                          |
| Outlet / outlet           | central outlet                                                                                                              |
| Interior form             | rectangular                                                                                                                 |
| SilentFlow                | No                                                                                                                          |