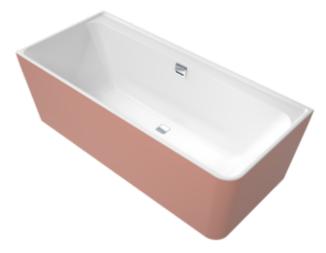

## COLLARO BACK-TO-WALL BATH FOR LEFT CORNER INSTALLATION WALL-FACING, LEFT-HAND MODEL

## PRODUCT INFORMATION

| Article title             | Villeroy & Boch Collaro Back-to-wall<br>bath for left corner installation<br>ColourOnDemand, 1790 x 790 mm,<br>White Alpin |
|---------------------------|----------------------------------------------------------------------------------------------------------------------------|
| Article number            | UBA180COR9CLBCVD01                                                                                                         |
| Assembly / Assembly type  | Corner installation, on left                                                                                               |
| Assembly instructions     | Central positioning of the tap fitting is not possible.                                                                    |
| Scope of delivery         | 1 x offset bath , 1 x matching outlet and overflow 2 x frames with 2 feet                                                  |
| Length in mm              | 1790                                                                                                                       |
| Width in mm               | 790                                                                                                                        |
| Height in mm              | 630                                                                                                                        |
| Interior depth            | 470                                                                                                                        |
| Collection                | Collaro                                                                                                                    |
| Material                  | Acrylic                                                                                                                    |
| Colour name               | White Alpin                                                                                                                |
| Other material            | Waste/overflow combination: Plastic Outlet cover: Plastic                                                                  |
| Other surfaces            | Waste/overflow combination: glossy, Outlet cover: glossy                                                                   |
| With overflow             | Yes                                                                                                                        |
| Number of people          | 2                                                                                                                          |
| Shape                     | Wall-facing, left-hand model                                                                                               |
| Colour designation        | White Alpin                                                                                                                |
| Other colour designations | Waste/overflow combination:<br>Chrome, Outlet cover: Chrome                                                                |
| With slip resistance      | No                                                                                                                         |
| Outlet / outlet           | central outlet                                                                                                             |
| Interior form             | rectangular                                                                                                                |
| SilentFlow                | No                                                                                                                         |