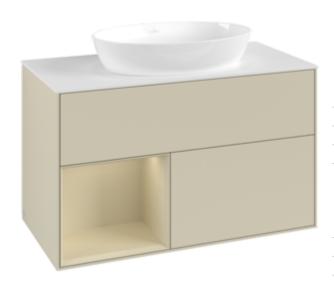

## FINION VANITY UNIT ANGULAR

## PRODUCT INFORMATION

| Article title                     | Villeroy & Boch Finion Vanity unit,<br>with lighting, 2 pull-out<br>compartments, 1000 x 603 x 501<br>mm, Silk Grey Matt Lacquer / Silk<br>Grey Matt Lacquer / Glass White<br>Matt |
|-----------------------------------|------------------------------------------------------------------------------------------------------------------------------------------------------------------------------------|
| Article number                    | GA11HJHJ                                                                                                                                                                           |
| Assembly / Assembly type          | wall-mounted                                                                                                                                                                       |
| Type of opening                   | 2 pull-out compartments                                                                                                                                                            |
| Equipment                         | 1 x wide glass drawer divider , 2 x<br>pull-out compartment with non-slip<br>mat 3 x narrow glass drawer divider<br>1 x accessory box S 1 x accessory<br>box M                     |
| Scope of delivery                 | 1 x vanity unit , 1 x fastening set                                                                                                                                                |
| Position of washbasin             | washbasin on the middle                                                                                                                                                            |
| Furniture with tap hole           | without drilled tap holes                                                                                                                                                          |
| Position of shelf unit            | left                                                                                                                                                                               |
| Depth in mm                       | 501                                                                                                                                                                                |
| Width in mm                       | 1000                                                                                                                                                                               |
| Height in mm                      | 603                                                                                                                                                                                |
| Collection                        | Finion                                                                                                                                                                             |
| Suitable for                      | selected surface-mounted washbasins                                                                                                                                                |
| Function                          | <ul><li>with SoftClosing</li><li>with lighting</li><li>with push-to-open function</li></ul>                                                                                        |
| Material front                    | MDF                                                                                                                                                                                |
| Surface of front                  | Paint                                                                                                                                                                              |
| Material body                     | MDF                                                                                                                                                                                |
| Surface of body                   | Paint                                                                                                                                                                              |
| Material shelf element            | MDF                                                                                                                                                                                |
| Surface of shelf unit             | Paint                                                                                                                                                                              |
| Material cover panel              | MDF                                                                                                                                                                                |
| Shape                             | Angular                                                                                                                                                                            |
| Colour designation                | Silk Grey Matt Lacquer                                                                                                                                                             |
| Colour designation of shelf unit  | Silk Grey Matt Lacquer                                                                                                                                                             |
| Colour designation of cover panel | Glass White Matt                                                                                                                                                                   |
| With lighting                     | Yes                                                                                                                                                                                |
| Smart home compatible             | No                                                                                                                                                                                 |