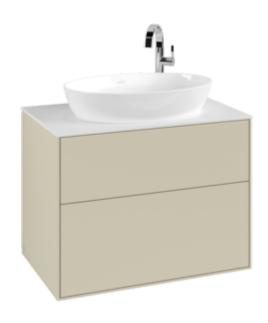

## FINION VANITY UNIT ANGULAR

## PRODUCT INFORMATION

| Article title                     | Villeroy & Boch Finion Vanity unit,<br>with lighting, 2 pull-out<br>compartments, 800 x 603 x 501<br>mm, Silk Grey Matt Lacquer / Glass<br>White Matt |
|-----------------------------------|-------------------------------------------------------------------------------------------------------------------------------------------------------|
| Article number                    | G87100HJ                                                                                                                                              |
| Assembly / Assembly type          | wall-mounted                                                                                                                                          |
| Type of opening                   | 2 pull-out compartments                                                                                                                               |
| Equipment                         | 1 x wide glass drawer divider , 2 x pull-out compartment with non-slip mat 3 x narrow glass drawer divider 1 x accessory box S 1 x accessory box M    |
| Scope of delivery                 | 1 x vanity unit , 1 x fastening set                                                                                                                   |
| Position of washbasin             | washbasin on the middle                                                                                                                               |
| Furniture with tap hole           | with drilled tap holes                                                                                                                                |
| Position of shelf unit            | without                                                                                                                                               |
| Depth in mm                       | 501                                                                                                                                                   |
| Width in mm                       | 800                                                                                                                                                   |
| Height in mm                      | 603                                                                                                                                                   |
| Collection                        | Finion                                                                                                                                                |
| Suitable for                      | selected surface-mounted washbasins                                                                                                                   |
| Function                          | <ul><li>with SoftClosing</li><li>with lighting</li><li>with push-to-open function</li></ul>                                                           |
| Material front                    | MDF                                                                                                                                                   |
| Surface of front                  | Paint                                                                                                                                                 |
| Material body                     | MDF                                                                                                                                                   |
| Surface of body                   | Paint                                                                                                                                                 |
| Material cover panel              | MDF                                                                                                                                                   |
| Shape                             | Angular                                                                                                                                               |
| Colour designation                | Silk Grey Matt Lacquer                                                                                                                                |
| Colour designation of cover panel | Glass White Matt                                                                                                                                      |
| With lighting                     | Yes                                                                                                                                                   |
| Smart home compatible             | No                                                                                                                                                    |