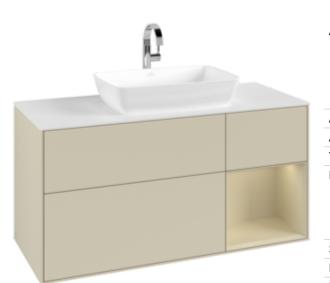

## FINION VANITY UNIT ANGULAR

## PRODUCT INFORMATION

| Article title                     | Villeroy & Boch Finion Vanity unit,<br>with lighting, 3 pull-out<br>compartments, 1200 x 603 x 501<br>mm, Silk Grey Matt Lacquer / Silk<br>Grey Matt Lacquer / Glass White<br>Matt |
|-----------------------------------|------------------------------------------------------------------------------------------------------------------------------------------------------------------------------------|
| Article number                    | G831HJHJ                                                                                                                                                                           |
| Assembly / Assembly type          | wall-mounted                                                                                                                                                                       |
| Type of opening                   | 3 pull-out compartments                                                                                                                                                            |
| Equipment                         | 1 x wide glass drawer divider , 3 x<br>narrow glass drawer divider 1 x<br>accessory box S 1 x accessory box<br>M 3 x pull-out compartment with<br>non-slip mat                     |
| Scope of delivery                 | 1 x vanity unit , 1 x fastening set                                                                                                                                                |
| Position of washbasin             | washbasin on the middle                                                                                                                                                            |
| Furniture with tap hole           | with drilled tap holes                                                                                                                                                             |
| Position of shelf unit            | right                                                                                                                                                                              |
| Depth in mm                       | 501                                                                                                                                                                                |
| Width in mm                       | 1200                                                                                                                                                                               |
| Height in mm                      | 603                                                                                                                                                                                |
| Collection                        | Finion                                                                                                                                                                             |
| Suitable for                      | selected surface-mounted washbasins                                                                                                                                                |
| Function                          | <ul><li>with SoftClosing</li><li>with lighting</li><li>with push-to-open function</li></ul>                                                                                        |
| Material front                    | MDF                                                                                                                                                                                |
| Surface of front                  | Paint                                                                                                                                                                              |
| Material body                     | MDF                                                                                                                                                                                |
| Surface of body                   | Paint                                                                                                                                                                              |
| Material shelf element            | MDF                                                                                                                                                                                |
| Surface of shelf unit             | Paint                                                                                                                                                                              |
| Material cover panel              | MDF                                                                                                                                                                                |
| Shape                             | Angular                                                                                                                                                                            |
| Colour designation                | Silk Grey Matt Lacquer                                                                                                                                                             |
| Colour designation of shelf unit  | Silk Grey Matt Lacquer                                                                                                                                                             |
| Colour designation of cover panel | Glass White Matt                                                                                                                                                                   |
| With lighting                     | Yes                                                                                                                                                                                |
| Smart home compatible             | No                                                                                                                                                                                 |