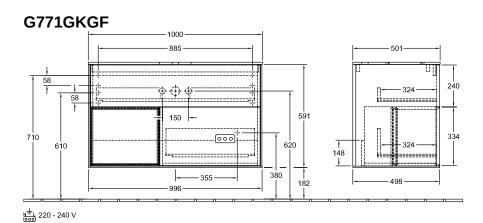

|
| Colour designation of cover panel | Glass White Matt                                                                                                                                                                  |
| With lighting                     | Yes                                                                                                                                                                               |
| Smart home compatible             | No                                                                                                                                                                                |

## TECHNICAL DRAWINGS