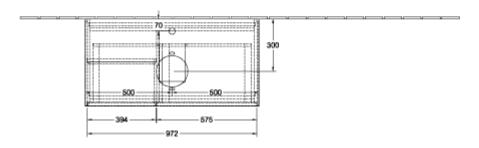

|
| Colour designation of cover panel | Glass White Matt                                                                                                                                                                  |
| With lighting                     | Yes                                                                                                                                                                               |
| Smart home compatible             | No                                                                                                                                                                                |

## TECHNICAL DRAWINGS