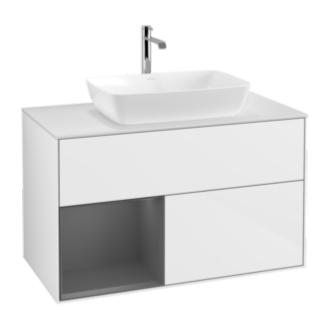

## PRODUCT INFORMATION

| Article title                     | Villeroy & Boch Finion Vanity unit,<br>with lighting, 2 pull-out<br>compartments, 1000 x 603 x 501<br>mm, Glossy White Lacquer /<br>Anthracite Matt Lacquer / Glass<br>White Matt |
|-----------------------------------|-----------------------------------------------------------------------------------------------------------------------------------------------------------------------------------|
| Article number                    | G771GKGF                                                                                                                                                                          |
| Assembly / Assembly type          | wall-mounted                                                                                                                                                                      |
| Type of opening                   | 2 pull-out compartments                                                                                                                                                           |
| Equipment                         | 1 x wide glass drawer divider , 2 x pull-out compartment with non-slip mat 3 x narrow glass drawer divider 1 x accessory box S 1 x accessory box M                                |
| Scope of delivery                 | $1 \times \text{vanity unit}$ , $1 \times \text{fastening set}$                                                                                                                   |
| Position of washbasin             | washbasin on the middle                                                                                                                                                           |
| Furniture with tap hole           | with drilled tap holes                                                                                                                                                            |
| Position of shelf unit            | left                                                                                                                                                                              |
| Depth in mm                       | 501                                                                                                                                                                               |
| Width in mm                       | 1000                                                                                                                                                                              |
| Height in mm                      | 603                                                                                                                                                                               |
| Collection                        | Finion                                                                                                                                                                            |
| Suitable for                      | selected surface-mounted washbasins                                                                                                                                               |
| Function                          | <ul><li>with SoftClosing</li><li>with lighting</li><li>with push-to-open function</li></ul>                                                                                       |
| Material front                    | MDF                                                                                                                                                                               |
| Surface of front                  | Paint                                                                                                                                                                             |
| Material body                     | MDF                                                                                                                                                                               |
| Surface of body                   | Paint                                                                                                                                                                             |
| Material shelf element            | MDF                                                                                                                                                                               |
| Surface of shelf unit             | Paint                                                                                                                                                                             |
| Material cover panel              | MDF                                                                                                                                                                               |
| Shape                             | Angular                                                                                                                                                                           |
| Colour designation                | Glossy White Lacquer                                                                                                                                                              |
| Colour designation of shelf unit  | Anthracite Matt Lacquer                                                                                                                                                           |
| Colour designation of cover panel | Glass White Matt                                                                                                                                                                  |
| With lighting                     | Yes                                                                                                                                                                               |
| Smart home compatible             | No                                                                                                                                                                                |