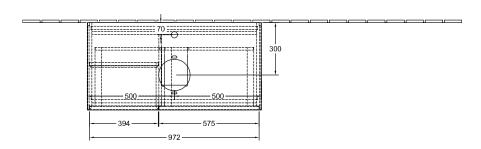

|
| Colour designation of cover panel | Glass White Matt                                                                                                                                                                  |
| With lighting                     | Yes                                                                                                                                                                               |
| Smart home compatible             | No                                                                                                                                                                                |

## TECHNICAL DRAWINGS