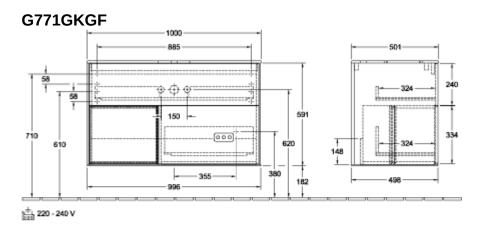

|
| Colour designation of cover panel | Glass White Matt                                                                                                                                                                  |
| With lighting                     | Yes                                                                                                                                                                               |
| Smart home compatible             | No                                                                                                                                                                                |

## TECHNICAL DRAWINGS