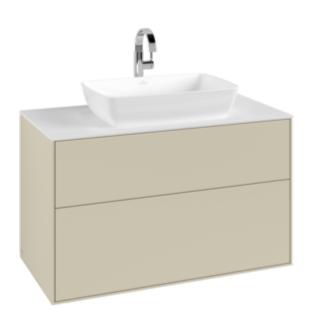

## FINION VANITY UNIT ANGULAR

## PRODUCT INFORMATION

| Article title                     | Villeroy & Boch Finion Vanity unit,<br>with lighting, 2 pull-out<br>compartments, 1000 x 603 x 501<br>mm, Silk Grey Matt Lacquer / Glass<br>White Matt         |
|-----------------------------------|----------------------------------------------------------------------------------------------------------------------------------------------------------------|
| Article number                    | G76100HJ                                                                                                                                                       |
| Assembly / Assembly type          | wall-mounted                                                                                                                                                   |
| Type of opening                   | 2 pull-out compartments                                                                                                                                        |
| Equipment                         | 1 x wide glass drawer divider , 2 x<br>pull-out compartment with non-slip<br>mat 3 x narrow glass drawer divider<br>1 x accessory box S 1 x accessory<br>box M |
| Scope of delivery                 | 1 x vanity unit , 1 x fastening set                                                                                                                            |
| Position of washbasin             | washbasin on the middle                                                                                                                                        |
| Furniture with tap hole           | with drilled tap holes                                                                                                                                         |
| Position of shelf unit            | without                                                                                                                                                        |
| Depth in mm                       | 501                                                                                                                                                            |
| Width in mm                       | 1000                                                                                                                                                           |
| Height in mm                      | 603                                                                                                                                                            |
| Collection                        | Finion                                                                                                                                                         |
| Suitable for                      | selected surface-mounted washbasins                                                                                                                            |
| Function                          | <ul><li>with SoftClosing</li><li>with lighting</li><li>with push-to-open function</li></ul>                                                                    |
| Material front                    | MDF                                                                                                                                                            |
| Surface of front                  | Paint                                                                                                                                                          |
| Material body                     | MDF                                                                                                                                                            |
| Surface of body                   | Paint                                                                                                                                                          |
| Material cover panel              | MDF                                                                                                                                                            |
| Shape                             | Angular                                                                                                                                                        |
| Colour designation                | Silk Grey Matt Lacquer                                                                                                                                         |
| Colour designation of cover panel | Glass White Matt                                                                                                                                               |
| With lighting                     | Yes                                                                                                                                                            |
| Smart home compatible             | No                                                                                                                                                             |