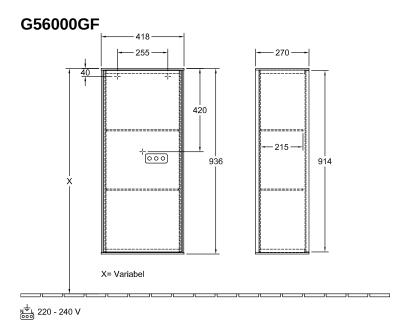

## TECHNICAL DRAWINGS

## PRODUCT INFORMATION

| Article title            | Villeroy & Boch Finion Side cabinet,<br>with lighting, 1 door, 418 x 936 x<br>270 mm, Glossy White Lacquer |
|--------------------------|------------------------------------------------------------------------------------------------------------|
| Article number           | G56000GF                                                                                                   |
| Assembly / Assembly type | wall-mounted                                                                                               |
| Type of opening          | 1 door                                                                                                     |
| Door hinge               | hinges on left                                                                                             |
| Equipment                | 1 x door , 2 x glass shelf                                                                                 |
| Scope of delivery        | $1 \times \text{side cabinet}$ , $1 \times \text{fastening set}$                                           |
| Position of shelf unit   | without                                                                                                    |
| Depth in mm              | 270                                                                                                        |
| Width in mm              | 418                                                                                                        |
| Height in mm             | 936                                                                                                        |
| Collection               | Finion                                                                                                     |
| Function                 | <ul><li>with SoftClosing</li><li>with lighting</li><li>with push-to-open function</li></ul>                |
| Material front           | MDF                                                                                                        |
| Surface of front         | Paint                                                                                                      |
| Material body            | MDF                                                                                                        |
| Surface of body          | Paint                                                                                                      |
| Shape                    | Angular                                                                                                    |
| Colour designation       | Glossy White Lacquer                                                                                       |
| With lighting            | Yes                                                                                                        |
| Smart home compatible    | No                                                                                                         |