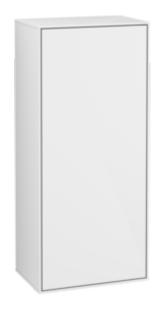

## PRODUCT INFORMATION

| Article title            | Villeroy & Boch Finion Side cabinet,<br>with lighting, 1 door, 418 x 936 x<br>270 mm, Glossy White Lacquer |
|--------------------------|------------------------------------------------------------------------------------------------------------|
| Article number           | G56000GF                                                                                                   |
| Assembly / Assembly type | wall-mounted                                                                                               |
| Type of opening          | 1 door                                                                                                     |
| Door hinge               | hinges on left                                                                                             |
| Equipment                | 1 x door , 2 x glass shelf                                                                                 |
| Scope of delivery        | $1 \times \text{side cabinet}$ , $1 \times \text{fastening set}$                                           |
| Position of shelf unit   | without                                                                                                    |
| Depth in mm              | 270                                                                                                        |
| Width in mm              | 418                                                                                                        |
| Height in mm             | 936                                                                                                        |
| Collection               | Finion                                                                                                     |
| Function                 | <ul><li>with SoftClosing</li><li>with lighting</li><li>with push-to-open function</li></ul>                |
| Material front           | MDF                                                                                                        |
| Surface of front         | Paint                                                                                                      |
| Material body            | MDF                                                                                                        |
| Surface of body          | Paint                                                                                                      |
| Shape                    | Angular                                                                                                    |
| Colour designation       | Glossy White Lacquer                                                                                       |
| With lighting            | Yes                                                                                                        |
| Smart home compatible    | No                                                                                                         |