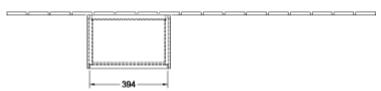

|
| Surface of body          | Paint                                                                                                      |
| Shape                    | Angular                                                                                                    |
| Colour designation       | Glossy White Lacquer                                                                                       |
| With lighting            | Yes                                                                                                        |
| Smart home compatible    | No                                                                                                         |

## TECHNICAL DRAWINGS