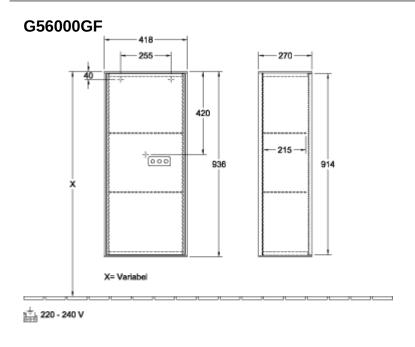

## TECHNICAL DRAWINGS

## PRODUCT INFORMATION

| Article title            | Villeroy & Boch Finion Side cabinet,<br>with lighting, 1 door, 418 x 936 x<br>270 mm, Glossy White Lacquer |
|--------------------------|------------------------------------------------------------------------------------------------------------|
| Article number           | G56000GF                                                                                                   |
| Assembly / Assembly type | wall-mounted                                                                                               |
| Type of opening          | 1 door                                                                                                     |
| Door hinge               | hinges on left                                                                                             |
| Equipment                | 1 x door , 2 x glass shelf                                                                                 |
| Scope of delivery        | $1 \times \text{side cabinet}$ , $1 \times \text{fastening set}$                                           |
| Position of shelf unit   | without                                                                                                    |
| Depth in mm              | 270                                                                                                        |
| Width in mm              | 418                                                                                                        |
| Height in mm             | 936                                                                                                        |
| Collection               | Finion                                                                                                     |
| Function                 | <ul><li>with SoftClosing</li><li>with lighting</li><li>with push-to-open function</li></ul>                |
| Material front           | MDF                                                                                                        |
| Surface of front         | Paint                                                                                                      |
| Material body            | MDF                                                                                                        |
| Surface of body          | Paint                                                                                                      |
| Shape                    | Angular                                                                                                    |
| Colour designation       | Glossy White Lacquer                                                                                       |
| With lighting            | Yes                                                                                                        |
| Smart home compatible    | No                                                                                                         |