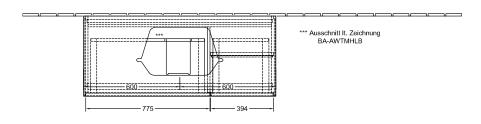

|
| Colour designation of cover panel | Glass White Matt                                                                                                                                                            |
| With lighting                     | Yes                                                                                                                                                                         |
| Smart home compatible             | No                                                                                                                                                                          |

## TECHNICAL DRAWINGS