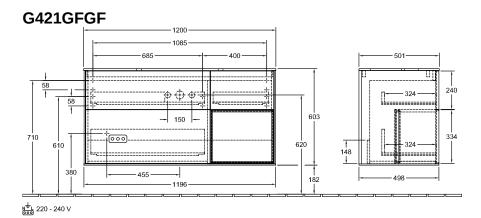

## TECHNICAL DRAWINGS

## PRODUCT INFORMATION

| Article title                     | Villeroy & Boch Finion Vanity unit,<br>with lighting, 3 pull-out<br>compartments, 1200 x 603 x 501<br>mm, Glossy White Lacquer / Glossy<br>White Lacquer / Glass White Matt |
|-----------------------------------|-----------------------------------------------------------------------------------------------------------------------------------------------------------------------------|
| Article number                    | G421GFGF                                                                                                                                                                    |
| Assembly / Assembly type          | wall-mounted                                                                                                                                                                |
| Type of opening                   | 3 pull-out compartments                                                                                                                                                     |
| Equipment                         | 1 x wide glass drawer divider , 3 x<br>narrow glass drawer divider 1 x<br>accessory box S 1 x accessory box<br>M 3 x pull-out compartment with<br>non-slip mat              |
| Scope of delivery                 | 1 x vanity unit , 1 x fastening set                                                                                                                                         |
| Position of washbasin             | washbasin on the middle                                                                                                                                                     |
| Position of shelf unit            | right                                                                                                                                                                       |
| Depth in mm                       | 501                                                                                                                                                                         |
| Width in mm                       | 1200                                                                                                                                                                        |
| Height in mm                      | 603                                                                                                                                                                         |
| Collection                        | Finion                                                                                                                                                                      |
| Suitable for                      | selected surface-mounted washbasins                                                                                                                                         |
| Function                          | <ul><li>with SoftClosing</li><li>with lighting</li><li>with push-to-open function</li></ul>                                                                                 |
| Material front                    | MDF                                                                                                                                                                         |
| Surface of front                  | Paint                                                                                                                                                                       |
| Material body                     | MDF                                                                                                                                                                         |
| Surface of body                   | Paint                                                                                                                                                                       |
| Material shelf element            | MDF                                                                                                                                                                         |
| Surface of shelf unit             | Paint                                                                                                                                                                       |
| Material cover panel              | MDF                                                                                                                                                                         |
| Shape                             | Angular                                                                                                                                                                     |
| Colour designation                | Glossy White Lacquer                                                                                                                                                        |
| Colour designation of shelf unit  | Glossy White Lacquer                                                                                                                                                        |
| Colour designation of cover panel | Glass White Matt                                                                                                                                                            |
| With lighting                     | Yes                                                                                                                                                                         |
| Smart home compatible             | No                                                                                                                                                                          |