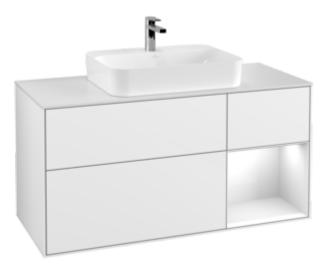

## PRODUCT INFORMATION

| Article title                     | Villeroy & Boch Finion Vanity unit,<br>with lighting, 3 pull-out<br>compartments, 1200 x 603 x 501<br>mm, Glossy White Lacquer / Glossy<br>White Lacquer / Glass White Matt |
|-----------------------------------|-----------------------------------------------------------------------------------------------------------------------------------------------------------------------------|
| Article number                    | G421GFGF                                                                                                                                                                    |
| Assembly / Assembly type          | wall-mounted                                                                                                                                                                |
| Type of opening                   | 3 pull-out compartments                                                                                                                                                     |
| Equipment                         | 1 x wide glass drawer divider , 3 x<br>narrow glass drawer divider 1 x<br>accessory box S 1 x accessory box<br>M 3 x pull-out compartment with<br>non-slip mat              |
| Scope of delivery                 | 1 x vanity unit , 1 x fastening set                                                                                                                                         |
| Position of washbasin             | washbasin on the middle                                                                                                                                                     |
| Position of shelf unit            | right                                                                                                                                                                       |
| Depth in mm                       | 501                                                                                                                                                                         |
| Width in mm                       | 1200                                                                                                                                                                        |
| Height in mm                      | 603                                                                                                                                                                         |
| Collection                        | Finion                                                                                                                                                                      |
| Suitable for                      | selected surface-mounted washbasins                                                                                                                                         |
| Function                          | <ul><li>with SoftClosing</li><li>with lighting</li><li>with push-to-open function</li></ul>                                                                                 |
| Material front                    | MDF                                                                                                                                                                         |
| Surface of front                  | Paint                                                                                                                                                                       |
| Material body                     | MDF                                                                                                                                                                         |
| Surface of body                   | Paint                                                                                                                                                                       |
| Material shelf element            | MDF                                                                                                                                                                         |
| Surface of shelf unit             | Paint                                                                                                                                                                       |
| Material cover panel              | MDF                                                                                                                                                                         |
| Shape                             | Angular                                                                                                                                                                     |
| Colour designation                | Glossy White Lacquer                                                                                                                                                        |
| Colour designation of shelf unit  | Glossy White Lacquer                                                                                                                                                        |
| Colour designation of cover panel | Glass White Matt                                                                                                                                                            |
| With lighting                     | Yes                                                                                                                                                                         |
| Smart home compatible             | No                                                                                                                                                                          |