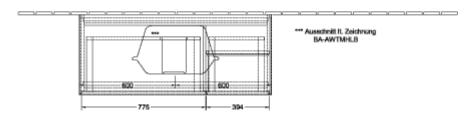

|
| Colour designation of cover panel | Glass White Matt                                                                                                                                                            |
| With lighting                     | Yes                                                                                                                                                                         |
| Smart home compatible             | No                                                                                                                                                                          |

## TECHNICAL DRAWINGS