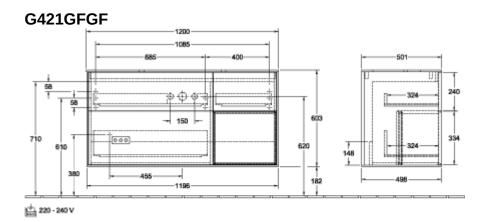

## TECHNICAL DRAWINGS

## PRODUCT INFORMATION

| Article title                     | Villeroy & Boch Finion Vanity unit,<br>with lighting, 3 pull-out<br>compartments, 1200 x 603 x 501<br>mm, Glossy White Lacquer / Glossy<br>White Lacquer / Glass White Matt |
|-----------------------------------|-----------------------------------------------------------------------------------------------------------------------------------------------------------------------------|
| Article number                    | G421GFGF                                                                                                                                                                    |
| Assembly / Assembly type          | wall-mounted                                                                                                                                                                |
| Type of opening                   | 3 pull-out compartments                                                                                                                                                     |
| Equipment                         | 1 x wide glass drawer divider , 3 x<br>narrow glass drawer divider 1 x<br>accessory box S 1 x accessory box<br>M 3 x pull-out compartment with<br>non-slip mat              |
| Scope of delivery                 | 1 x vanity unit , 1 x fastening set                                                                                                                                         |
| Position of washbasin             | washbasin on the middle                                                                                                                                                     |
| Position of shelf unit            | right                                                                                                                                                                       |
| Depth in mm                       | 501                                                                                                                                                                         |
| Width in mm                       | 1200                                                                                                                                                                        |
| Height in mm                      | 603                                                                                                                                                                         |
| Collection                        | Finion                                                                                                                                                                      |
| Suitable for                      | selected surface-mounted washbasins                                                                                                                                         |
| Function                          | <ul><li>with SoftClosing</li><li>with lighting</li><li>with push-to-open function</li></ul>                                                                                 |
| Material front                    | MDF                                                                                                                                                                         |
| Surface of front                  | Paint                                                                                                                                                                       |
| Material body                     | MDF                                                                                                                                                                         |
| Surface of body                   | Paint                                                                                                                                                                       |
| Material shelf element            | MDF                                                                                                                                                                         |
| Surface of shelf unit             | Paint                                                                                                                                                                       |
| Material cover panel              | MDF                                                                                                                                                                         |
| Shape                             | Angular                                                                                                                                                                     |
| Colour designation                | Glossy White Lacquer                                                                                                                                                        |
| Colour designation of shelf unit  | Glossy White Lacquer                                                                                                                                                        |
| Colour designation of cover panel | Glass White Matt                                                                                                                                                            |
| With lighting                     | Yes                                                                                                                                                                         |
| Smart home compatible             | No                                                                                                                                                                          |