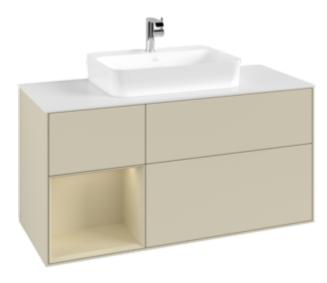

## PRODUCT INFORMATION

| Article title                     | Villeroy & Boch Finion Vanity unit,<br>with lighting, 3 pull-out<br>compartments, 1200 x 603 x 501<br>mm, Silk Grey Matt Lacquer / Silk<br>Grey Matt Lacquer / Glass White<br>Matt |
|-----------------------------------|------------------------------------------------------------------------------------------------------------------------------------------------------------------------------------|
| Article number                    | G411HJHJ                                                                                                                                                                           |
| Assembly / Assembly type          | wall-mounted                                                                                                                                                                       |
| Type of opening                   | 3 pull-out compartments                                                                                                                                                            |
| Equipment                         | 1 x wide glass drawer divider , 3 x<br>narrow glass drawer divider 1 x<br>accessory box S 1 x accessory box<br>M 3 x pull-out compartment with<br>non-slip mat                     |
| Scope of delivery                 | 1 x vanity unit , 1 x fastening set                                                                                                                                                |
| Position of washbasin             | washbasin on the middle                                                                                                                                                            |
| Position of shelf unit            | left                                                                                                                                                                               |
| Depth in mm                       | 501                                                                                                                                                                                |
| Width in mm                       | 1200                                                                                                                                                                               |
| Height in mm                      | 603                                                                                                                                                                                |
| Collection                        | Finion                                                                                                                                                                             |
| Suitable for                      | selected surface-mounted washbasins                                                                                                                                                |
| Function                          | <ul><li>with SoftClosing</li><li>with lighting</li><li>with push-to-open function</li></ul>                                                                                        |
| Material front                    | MDF                                                                                                                                                                                |
| Surface of front                  | Paint                                                                                                                                                                              |
| Material body                     | MDF                                                                                                                                                                                |
| Surface of body                   | Paint                                                                                                                                                                              |
| Material shelf element            | MDF                                                                                                                                                                                |
| Surface of shelf unit             | Paint                                                                                                                                                                              |
| Material cover panel              | MDF                                                                                                                                                                                |
| Shape                             | Angular                                                                                                                                                                            |
| Colour designation                | Silk Grey Matt Lacquer                                                                                                                                                             |
| Colour designation of shelf unit  | Silk Grey Matt Lacquer                                                                                                                                                             |
| Colour designation of cover panel | Glass White Matt                                                                                                                                                                   |
| With lighting                     | Yes                                                                                                                                                                                |
| Smart home compatible             | No                                                                                                                                                                                 |