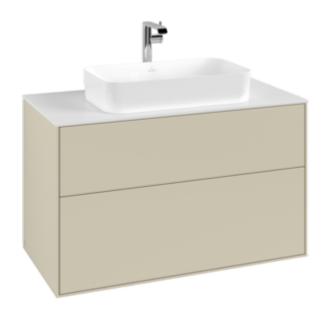

## FINION VANITY UNIT ANGULAR

## PRODUCT INFORMATION

| Article title                     | Villeroy & Boch Finion Vanity unit, with lighting, 2 pull-out                                                                                      |
|-----------------------------------|----------------------------------------------------------------------------------------------------------------------------------------------------|
|                                   | compartments, 1000 x 603 x 501<br>mm, Silk Grey Matt Lacquer / Glass<br>White Matt                                                                 |
| Article number                    | G23100HJ                                                                                                                                           |
| Assembly / Assembly type          | wall-mounted                                                                                                                                       |
| Type of opening                   | 2 pull-out compartments                                                                                                                            |
| Equipment                         | 1 x wide glass drawer divider , 2 x pull-out compartment with non-slip mat 3 x narrow glass drawer divider 1 x accessory box S 1 x accessory box M |
| Scope of delivery                 | 1 x vanity unit , 1 x fastening set                                                                                                                |
| Position of washbasin             | washbasin on the middle                                                                                                                            |
| Furniture with tap hole           | with drilled tap holes                                                                                                                             |
| Position of shelf unit            | without                                                                                                                                            |
| Depth in mm                       | 501                                                                                                                                                |
| Width in mm                       | 1000                                                                                                                                               |
| Height in mm                      | 603                                                                                                                                                |
| Collection                        | Finion                                                                                                                                             |
| Suitable for                      | selected surface-mounted washbasins                                                                                                                |
| Function                          | <ul><li>with SoftClosing</li><li>with lighting</li><li>with push-to-open function</li></ul>                                                        |
| Material front                    | MDF                                                                                                                                                |
| Surface of front                  | Paint                                                                                                                                              |
| Material body                     | MDF                                                                                                                                                |
| Surface of body                   | Paint                                                                                                                                              |
| Material cover panel              | MDF                                                                                                                                                |
| Shape                             | Angular                                                                                                                                            |
| Colour designation                | Silk Grey Matt Lacquer                                                                                                                             |
| Colour designation of cover panel | Glass White Matt                                                                                                                                   |
| With lighting                     | Yes                                                                                                                                                |
| Smart home compatible             | No                                                                                                                                                 |