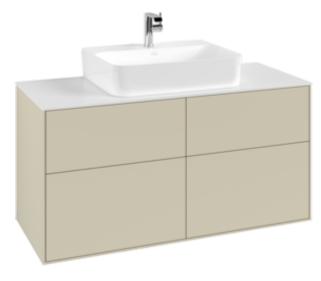

## PRODUCT INFORMATION

| Article title                     | Villeroy & Boch Finion Vanity unit,                                                                                                                            |
|-----------------------------------|----------------------------------------------------------------------------------------------------------------------------------------------------------------|
| Audic tide                        | with lighting, 4 pull-out<br>compartments, 1200 x 603 x 501<br>mm, Silk Grey Matt Lacquer / Glass<br>White Matt                                                |
| Article number                    | G13100HJ                                                                                                                                                       |
| Assembly / Assembly type          | wall-mounted                                                                                                                                                   |
| Type of opening                   | 4 pull-out compartments                                                                                                                                        |
| Equipment                         | 2 x wide glass drawer divider , 6 x<br>narrow glass drawer divider 2 x<br>accessory box S 2 x accessory box<br>M 4 x pull-out compartment with<br>non-slip mat |
| Scope of delivery                 | $1 \times \text{vanity unit}$ , $1 \times \text{fastening set}$                                                                                                |
| Position of washbasin             | washbasin on the middle                                                                                                                                        |
| Position of shelf unit            | without                                                                                                                                                        |
| Depth in mm                       | 501                                                                                                                                                            |
| Width in mm                       | 1200                                                                                                                                                           |
| Height in mm                      | 603                                                                                                                                                            |
| Collection                        | Finion                                                                                                                                                         |
| Suitable for                      | selected washbasins                                                                                                                                            |
| Function                          | <ul><li>with SoftClosing</li><li>with lighting</li><li>with push-to-open function</li></ul>                                                                    |
| Material front                    | MDF                                                                                                                                                            |
| Surface of front                  | Paint                                                                                                                                                          |
| Material body                     | MDF                                                                                                                                                            |
| Surface of body                   | Paint                                                                                                                                                          |
| Material cover panel              | MDF                                                                                                                                                            |
| Shape                             | Angular                                                                                                                                                        |
| Colour designation                | Silk Grey Matt Lacquer                                                                                                                                         |
| Colour designation of cover panel | Glass White Matt                                                                                                                                               |
| With lighting                     | Yes                                                                                                                                                            |
| Smart home compatible             | No                                                                                                                                                             |