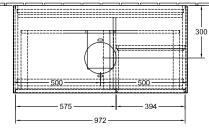

|
| Colour designation of cover panel | Glass White Matt                                                                                                                                                            |
| With lighting                     | Yes                                                                                                                                                                         |
| Smart home compatible             | No                                                                                                                                                                          |

## TECHNICAL DRAWINGS



<u>사</u>는 220 - 240 V