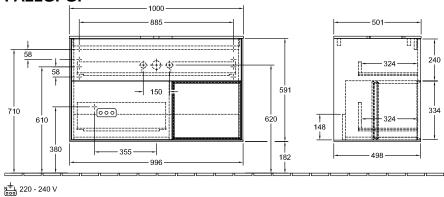

|
| Colour designation of cover panel | Glass White Matt                                                                                                                                                            |
| With lighting                     | Yes                                                                                                                                                                         |
| Smart home compatible             | No                                                                                                                                                                          |

## TECHNICAL DRAWINGS



<u>사</u>는 220 - 240 V