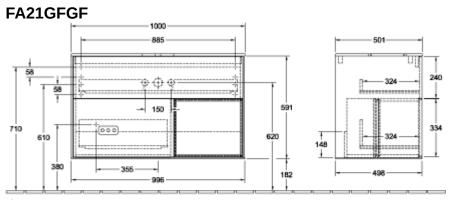

## TECHNICAL DRAWINGS

<u>사</u>는 220 - 240 V

## PRODUCT INFORMATION

| Article title                     | Villeroy & Boch Finion Vanity unit,<br>with lighting, 2 pull-out<br>compartments, 1000 x 603 x 501<br>mm, Glossy White Lacquer / Glossy<br>White Lacquer / Glass White Matt |
|-----------------------------------|-----------------------------------------------------------------------------------------------------------------------------------------------------------------------------|
| Article number                    | FA21GFGF                                                                                                                                                                    |
| Assembly / Assembly type          | wall-mounted                                                                                                                                                                |
| Type of opening                   | 2 pull-out compartments                                                                                                                                                     |
| Equipment                         | 1 x wide glass drawer divider , 2 x<br>pull-out compartment with non-slip<br>mat 3 x narrow glass drawer divider<br>1 x accessory box S 1 x accessory<br>box M              |
| Scope of delivery                 | 1 x vanity unit , 1 x fastening set                                                                                                                                         |
| Position of washbasin             | washbasin on the middle                                                                                                                                                     |
| Furniture with tap hole           | without drilled tap holes                                                                                                                                                   |
| Position of shelf unit            | right                                                                                                                                                                       |
| Depth in mm                       | 501                                                                                                                                                                         |
| Width in mm                       | 1000                                                                                                                                                                        |
| Height in mm                      | 603                                                                                                                                                                         |
| Collection                        | Finion                                                                                                                                                                      |
| Suitable for                      | selected surface-mounted washbasins                                                                                                                                         |
| Function                          | <ul> <li>with SoftClosing</li> <li>with lighting</li> <li>with push-to-open function</li> </ul>                                                                             |
| Material front                    | MDF                                                                                                                                                                         |
| Surface of front                  | Paint                                                                                                                                                                       |
| Material body                     | MDF                                                                                                                                                                         |
| Surface of body                   | Paint                                                                                                                                                                       |
| Material shelf element            | MDF                                                                                                                                                                         |
| Surface of shelf unit             | Paint                                                                                                                                                                       |
| Material cover panel              | MDF                                                                                                                                                                         |
| Shape                             | Angular                                                                                                                                                                     |
| Colour designation                | Glossy White Lacquer                                                                                                                                                        |
| Colour designation of shelf unit  | Glossy White Lacquer                                                                                                                                                        |
| Colour designation of cover panel | Glass White Matt                                                                                                                                                            |
| With lighting                     | Yes                                                                                                                                                                         |
| Smart home compatible             | No                                                                                                                                                                          |