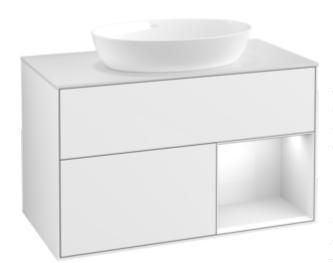

## PRODUCT INFORMATION

| Article title                     | Villeroy & Boch Finion Vanity unit,<br>with lighting, 2 pull-out<br>compartments, 1000 x 603 x 501<br>mm, Glossy White Lacquer / Glossy<br>White Lacquer / Glass White Matt |
|-----------------------------------|-----------------------------------------------------------------------------------------------------------------------------------------------------------------------------|
| Article number                    | FA21GFGF                                                                                                                                                                    |
| Assembly / Assembly type          | wall-mounted                                                                                                                                                                |
| Type of opening                   | 2 pull-out compartments                                                                                                                                                     |
| Equipment                         | 1 x wide glass drawer divider , 2 x<br>pull-out compartment with non-slip<br>mat 3 x narrow glass drawer divider<br>1 x accessory box S 1 x accessory<br>box M              |
| Scope of delivery                 | 1 x vanity unit , 1 x fastening set                                                                                                                                         |
| Position of washbasin             | washbasin on the middle                                                                                                                                                     |
| Furniture with tap hole           | without drilled tap holes                                                                                                                                                   |
| Position of shelf unit            | right                                                                                                                                                                       |
| Depth in mm                       | 501                                                                                                                                                                         |
| Width in mm                       | 1000                                                                                                                                                                        |
| Height in mm                      | 603                                                                                                                                                                         |
| Collection                        | Finion                                                                                                                                                                      |
| Suitable for                      | selected surface-mounted washbasins                                                                                                                                         |
| Function                          | <ul> <li>with SoftClosing</li> <li>with lighting</li> <li>with push-to-open function</li> </ul>                                                                             |
| Material front                    | MDF                                                                                                                                                                         |
| Surface of front                  | Paint                                                                                                                                                                       |
| Material body                     | MDF                                                                                                                                                                         |
| Surface of body                   | Paint                                                                                                                                                                       |
| Material shelf element            | MDF                                                                                                                                                                         |
| Surface of shelf unit             | Paint                                                                                                                                                                       |
| Material cover panel              | MDF                                                                                                                                                                         |
| Shape                             | Angular                                                                                                                                                                     |
| Colour designation                | Glossy White Lacquer                                                                                                                                                        |
| Colour designation of shelf unit  | Glossy White Lacquer                                                                                                                                                        |
| Colour designation of cover panel | Glass White Matt                                                                                                                                                            |
| With lighting                     | Yes                                                                                                                                                                         |
| Smart home compatible             | No                                                                                                                                                                          |