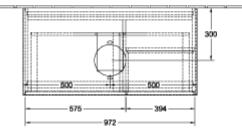

|
| Colour designation of cover panel | Glass White Matt                                                                                                                                                            |
| With lighting                     | Yes                                                                                                                                                                         |
| Smart home compatible             | No                                                                                                                                                                          |

## TECHNICAL DRAWINGS



<u>사</u>는 220 - 240 V