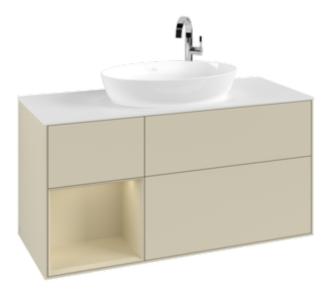

## PRODUCT INFORMATION

| Article title                     | Villeroy & Boch Finion Vanity unit,<br>with lighting, 3 pull-out<br>compartments, 1200 x 603 x 501<br>mm, Silk Grey Matt Lacquer / Silk<br>Grey Matt Lacquer / Glass White |
|-----------------------------------|----------------------------------------------------------------------------------------------------------------------------------------------------------------------------|
|                                   | Matt                                                                                                                                                                       |
| Article number                    | F941HJHJ                                                                                                                                                                   |
| Assembly / Assembly type          | wall-mounted                                                                                                                                                               |
| Type of opening                   | 3 pull-out compartments                                                                                                                                                    |
| Equipment                         | 1 x wide glass drawer divider , 3 x<br>narrow glass drawer divider 1 x<br>accessory box S 1 x accessory box<br>M 3 x pull-out compartment with<br>non-slip mat             |
| Scope of delivery                 | 1 x vanity unit , 1 x fastening set                                                                                                                                        |
| Position of washbasin             | washbasin on the middle                                                                                                                                                    |
| Furniture with tap hole           | with drilled tap holes                                                                                                                                                     |
| Position of shelf unit            | left                                                                                                                                                                       |
| Depth in mm                       | 501                                                                                                                                                                        |
| Width in mm                       | 1200                                                                                                                                                                       |
| Height in mm                      | 603                                                                                                                                                                        |
| Collection                        | Finion                                                                                                                                                                     |
| Suitable for                      | selected surface-mounted washbasins                                                                                                                                        |
| Function                          | <ul><li>with SoftClosing</li><li>with lighting</li><li>with push-to-open function</li></ul>                                                                                |
| Material front                    | MDF                                                                                                                                                                        |
| Surface of front                  | Paint                                                                                                                                                                      |
| Material body                     | MDF                                                                                                                                                                        |
| Surface of body                   | Paint                                                                                                                                                                      |
| Material shelf element            | MDF                                                                                                                                                                        |
| Surface of shelf unit             | Paint                                                                                                                                                                      |
| Material cover panel              | MDF                                                                                                                                                                        |
| Shape                             | Angular                                                                                                                                                                    |
| Colour designation                | Silk Grey Matt Lacquer                                                                                                                                                     |
| Colour designation of shelf unit  | Silk Grey Matt Lacquer                                                                                                                                                     |
| Colour designation of cover panel | Glass White Matt                                                                                                                                                           |
| With lighting                     | Yes                                                                                                                                                                        |
| Smart home compatible             | No                                                                                                                                                                         |