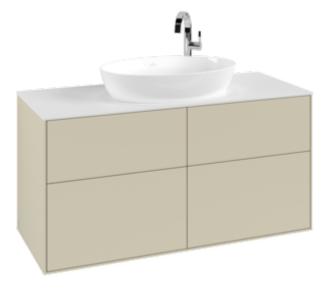

## FINION VANITY UNIT ANGULAR

## PRODUCT INFORMATION

| Article title                     | Villeroy & Boch Finion Vanity unit, 4<br>pull-out compartments, 1200 x 603<br>x 501 mm, Silk Grey Matt Lacquer /<br>Glass White Matt                           |
|-----------------------------------|----------------------------------------------------------------------------------------------------------------------------------------------------------------|
| Article number                    | F91100HJ                                                                                                                                                       |
| Assembly / Assembly type          | wall-mounted                                                                                                                                                   |
| Type of opening                   | 4 pull-out compartments                                                                                                                                        |
| Equipment                         | 2 x wide glass drawer divider , 6 x<br>narrow glass drawer divider 2 x<br>accessory box S 2 x accessory box<br>M 4 x pull-out compartment with<br>non-slip mat |
| Scope of delivery                 | $1 \times \text{vanity unit}$ , $1 \times \text{fastening set}$                                                                                                |
| Position of washbasin             | washbasin on the middle                                                                                                                                        |
| Furniture with tap hole           | with drilled tap holes                                                                                                                                         |
| Position of shelf unit            | without                                                                                                                                                        |
| Depth in mm                       | 501                                                                                                                                                            |
| Width in mm                       | 1200                                                                                                                                                           |
| Height in mm                      | 603                                                                                                                                                            |
| Collection                        | Finion                                                                                                                                                         |
| Suitable for                      | selected surface-mounted washbasins                                                                                                                            |
| Function                          | <ul><li>with SoftClosing</li><li>with push-to-open function</li></ul>                                                                                          |
| Material front                    | MDF                                                                                                                                                            |
| Surface of front                  | Paint                                                                                                                                                          |
| Material body                     | MDF                                                                                                                                                            |
| Surface of body                   | Paint                                                                                                                                                          |
| Material cover panel              | MDF                                                                                                                                                            |
| Shape                             | Angular                                                                                                                                                        |
| Colour designation                | Silk Grey Matt Lacquer                                                                                                                                         |
| Colour designation of cover panel | Glass White Matt                                                                                                                                               |
| With lighting                     | No                                                                                                                                                             |
| Smart home compatible             | No                                                                                                                                                             |