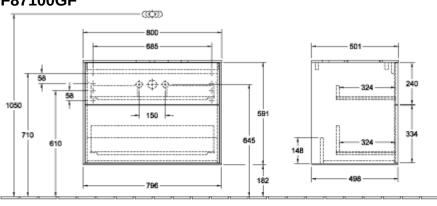

|
| Colour designation                | Glossy White Lacquer                                                                                                                               |
| Colour designation of cover panel | Glass White Matt                                                                                                                                   |
| With lighting                     | No                                                                                                                                                 |
| Smart home compatible             | No                                                                                                                                                 |

# TECHNICAL DRAWINGS

### F87100GF





#### F87100GF