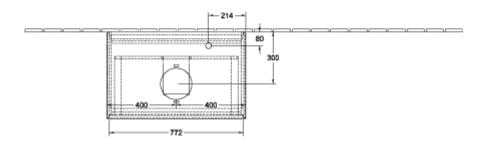

|
| Colour designation                | Glossy White Lacquer                                                                                                                               |
| Colour designation of cover panel | Glass White Matt                                                                                                                                   |
| With lighting                     | No                                                                                                                                                 |
| Smart home compatible             | No                                                                                                                                                 |

# TECHNICAL DRAWINGS

### F87100GF





#### F87100GF