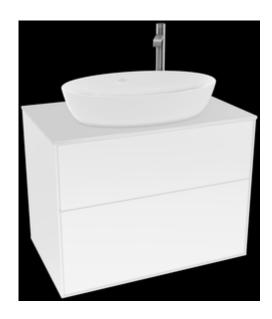

## PRODUCT INFORMATION

| Article title                     | Villeroy & Boch Finion Vanity unit, 2 pull-out compartments, 800 x 603 x 501 mm, Glossy White Lacquer / Glass White Matt                           |
|-----------------------------------|----------------------------------------------------------------------------------------------------------------------------------------------------|
| Article number                    | F87100GF                                                                                                                                           |
| Assembly / Assembly type          | wall-mounted                                                                                                                                       |
| Type of opening                   | 2 pull-out compartments                                                                                                                            |
| Equipment                         | 1 x wide glass drawer divider , 2 x pull-out compartment with non-slip mat 3 x narrow glass drawer divider 1 x accessory box S 1 x accessory box M |
| Scope of delivery                 | 1x vanity unit , $1x$ fastening set                                                                                                                |
| Position of washbasin             | washbasin on the middle                                                                                                                            |
| Furniture with tap hole           | with drilled tap holes                                                                                                                             |
| Position of shelf unit            | without                                                                                                                                            |
| Depth in mm                       | 501                                                                                                                                                |
| Width in mm                       | 800                                                                                                                                                |
| Height in mm                      | 603                                                                                                                                                |
| Collection                        | Finion                                                                                                                                             |
| Suitable for                      | selected surface-mounted washbasins                                                                                                                |
| Function                          | <ul><li>with SoftClosing</li><li>with push-to-open function</li></ul>                                                                              |
| Material front                    | MDF                                                                                                                                                |
| Surface of front                  | Paint                                                                                                                                              |
| Material body                     | MDF                                                                                                                                                |
| Surface of body                   | Paint                                                                                                                                              |
| Material cover panel              | MDF                                                                                                                                                |
| Shape                             | Angular                                                                                                                                            |
| Colour designation                | Glossy White Lacquer                                                                                                                               |
| Colour designation of cover panel | Glass White Matt                                                                                                                                   |
| With lighting                     | No                                                                                                                                                 |
| Smart home compatible             | No                                                                                                                                                 |