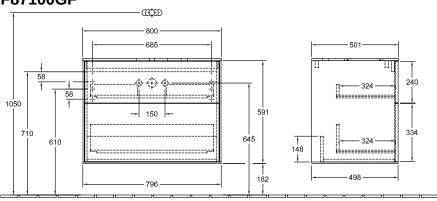

lour designation                | Glossy White Lacquer                                                                                                                               |
| Colour designation of cover panel | Glass White Matt                                                                                                                                   |
| With lighting                     | No                                                                                                                                                 |
| Smart home compatible             | No                                                                                                                                                 |

# TECHNICAL DRAWINGS

### F87100GF





#### F87100GF