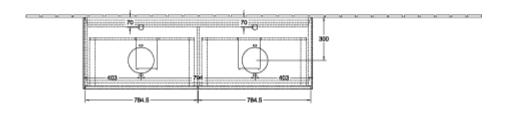

| Glossy White Lacquer                                                                                                                                           |
| Colour designation of cover panel | Glass White Matt                                                                                                                                               |
| With lighting                     | No                                                                                                                                                             |
| Smart home compatible             | No                                                                                                                                                             |

# TECHNICAL DRAWINGS

### F84100GF





#### F84100GF