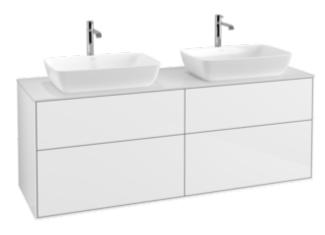

## PRODUCT INFORMATION

| Article title                     | Villeroy & Boch Finion Vanity unit, 4 pull-out compartments, 1600 x 603 x 501 mm, Glossy White Lacquer / Glass White Matt                                      |
|-----------------------------------|----------------------------------------------------------------------------------------------------------------------------------------------------------------|
| Article number                    | F84100GF                                                                                                                                                       |
| Assembly / Assembly type          | wall-mounted                                                                                                                                                   |
| Type of opening                   | 4 pull-out compartments                                                                                                                                        |
| Equipment                         | 2 x wide glass drawer divider , 6 x<br>narrow glass drawer divider 2 x<br>accessory box S 2 x accessory box<br>M 4 x pull-out compartment with<br>non-slip mat |
| Scope of delivery                 | $1 \times \text{vanity unit}$ , $1 \times \text{fastening set}$                                                                                                |
| Position of washbasin             | for 2 washbasins                                                                                                                                               |
| Furniture with tap hole           | with drilled tap holes                                                                                                                                         |
| Position of shelf unit            | without                                                                                                                                                        |
| Depth in mm                       | 501                                                                                                                                                            |
| Width in mm                       | 1600                                                                                                                                                           |
| Height in mm                      | 603                                                                                                                                                            |
| Collection                        | Finion                                                                                                                                                         |
| Suitable for                      | selected surface-mounted washbasins                                                                                                                            |
| Function                          | <ul><li>with SoftClosing</li><li>with push-to-open function</li></ul>                                                                                          |
| Material front                    | MDF                                                                                                                                                            |
| Surface of front                  | Paint                                                                                                                                                          |
| Material body                     | MDF                                                                                                                                                            |
| Surface of body                   | Paint                                                                                                                                                          |
| Material cover panel              | MDF                                                                                                                                                            |
| Shape                             | Angular                                                                                                                                                        |
| Colour designation                | Glossy White Lacquer                                                                                                                                           |
| Colour designation of cover panel | Glass White Matt                                                                                                                                               |
| With lighting                     | No                                                                                                                                                             |
| Smart home compatible             | No                                                                                                                                                             |