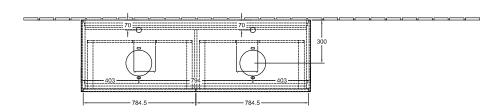

## PRODUCT INFORMATION

| Article title                     | Villeroy & Boch Finion Vanity unit, 4 pull-out compartments, 1600 x 603 x 501 mm, Glossy White Lacquer / Glass White Matt                                      |
|-----------------------------------|----------------------------------------------------------------------------------------------------------------------------------------------------------------|
| Article number                    | F84100GF                                                                                                                                                       |
| Assembly / Assembly type          | wall-mounted                                                                                                                                                   |
| Type of opening                   | 4 pull-out compartments                                                                                                                                        |
| Equipment                         | 2 x wide glass drawer divider , 6 x<br>narrow glass drawer divider 2 x<br>accessory box S 2 x accessory box<br>M 4 x pull-out compartment with<br>non-slip mat |
| Scope of delivery                 | $1 \times \text{vanity unit}$ , $1 \times \text{fastening set}$                                                                                                |
| Position of washbasin             | for 2 washbasins                                                                                                                                               |
| Furniture with tap hole           | with drilled tap holes                                                                                                                                         |
| Position of shelf unit            | without                                                                                                                                                        |
| Depth in mm                       | 501                                                                                                                                                            |
| Width in mm                       | 1600                                                                                                                                                           |
| Height in mm                      | 603                                                                                                                                                            |
| Collection                        | Finion                                                                                                                                                         |
| Suitable for                      | selected surface-mounted washbasins                                                                                                                            |
| Function                          | <ul><li>with SoftClosing</li><li>with push-to-open function</li></ul>                                                                                          |
| Material front                    | MDF                                                                                                                                                            |
| Surface of front                  | Paint                                                                                                                                                          |
| Material body                     | MDF                                                                                                                                                            |
| Surface of body                   | Paint                                                                                                                                                          |
| Material cover panel              | MDF                                                                                                                                                            |
| Shape                             | Angular                                                                                                                                                        |
| Colour designation                | Glossy White Lacquer                                                                                                                                           |
| Colour designation of cover panel | Glass White Matt                                                                                                                                               |
| With lighting                     | No                                                                                                                                                             |
| Smart home compatible             | No                                                                                                                                                             |

# TECHNICAL DRAWINGS

### F84100GF

#### F84100GF