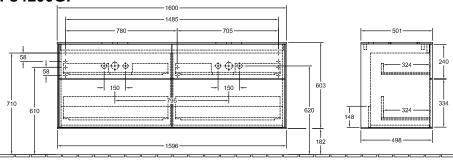

acquer                                                                                                                                           |
| Colour designation of cover panel | Glass White Matt                                                                                                                                               |
| With lighting                     | No                                                                                                                                                             |
| Smart home compatible             | No                                                                                                                                                             |

# TECHNICAL DRAWINGS

### F84100GF





#### F84100GF