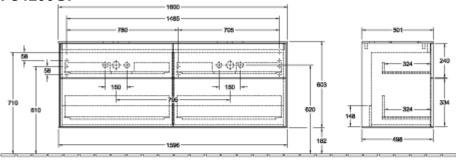

| Glossy White Lacquer                                                                                                                                           |
| Colour designation of cover panel | Glass White Matt                                                                                                                                               |
| With lighting                     | No                                                                                                                                                             |
| Smart home compatible             | No                                                                                                                                                             |

# TECHNICAL DRAWINGS

### F84100GF





#### F84100GF