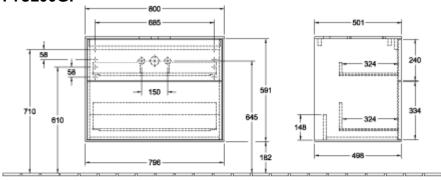

|
| Colour designation                | Glossy White Lacquer                                                                                                                               |
| Colour designation of cover panel | Glass White Matt                                                                                                                                   |
| With lighting                     | No                                                                                                                                                 |
| Smart home compatible             | No                                                                                                                                                 |

# TECHNICAL DRAWINGS

# F75100GF





#### F75100GF