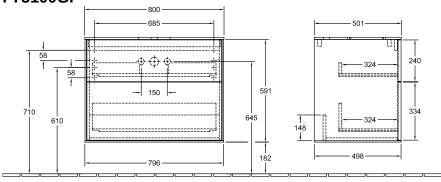

Colour designation                | Glossy White Lacquer                                                                                                                               |
| Colour designation of cover panel | Glass White Matt                                                                                                                                   |
| With lighting                     | No                                                                                                                                                 |
| Smart home compatible             | No                                                                                                                                                 |

# TECHNICAL DRAWINGS

# F75100GF





#### F75100GF