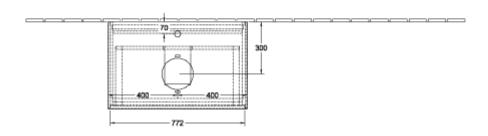

|
| Colour designation                | Glossy White Lacquer                                                                                                                               |
| Colour designation of cover panel | Glass White Matt                                                                                                                                   |
| With lighting                     | No                                                                                                                                                 |
| Smart home compatible             | No                                                                                                                                                 |

# TECHNICAL DRAWINGS

# F75100GF





#### F75100GF