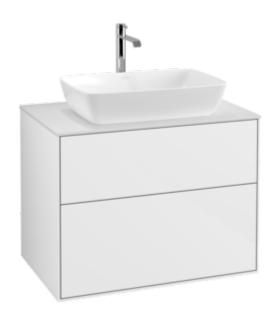

## PRODUCT INFORMATION

| Article title                     | Villeroy & Boch Finion Vanity unit, 2 pull-out compartments, 800 x 603 x 501 mm, Glossy White Lacquer / Glass White Matt                           |
|-----------------------------------|----------------------------------------------------------------------------------------------------------------------------------------------------|
| Article number                    | F75100GF                                                                                                                                           |
| Assembly / Assembly type          | wall-mounted                                                                                                                                       |
| Type of opening                   | 2 pull-out compartments                                                                                                                            |
| Equipment                         | 1 x wide glass drawer divider , 2 x pull-out compartment with non-slip mat 3 x narrow glass drawer divider 1 x accessory box S 1 x accessory box M |
| Scope of delivery                 | $1 \times \text{ vanity unit}$ , $1 \times \text{ fastening set}$                                                                                  |
| Position of washbasin             | washbasin on the middle                                                                                                                            |
| Furniture with tap hole           | with drilled tap holes                                                                                                                             |
| Position of shelf unit            | without                                                                                                                                            |
| Depth in mm                       | 501                                                                                                                                                |
| Width in mm                       | 800                                                                                                                                                |
| Height in mm                      | 603                                                                                                                                                |
| Collection                        | Finion                                                                                                                                             |
| Suitable for                      | selected surface-mounted washbasins                                                                                                                |
| Function                          | <ul><li>with SoftClosing</li><li>with push-to-open function</li></ul>                                                                              |
| Material front                    | MDF                                                                                                                                                |
| Surface of front                  | Paint                                                                                                                                              |
| Material body                     | MDF                                                                                                                                                |
| Surface of body                   | Paint                                                                                                                                              |
| Material cover panel              | MDF                                                                                                                                                |
| Shape                             | Angular                                                                                                                                            |
| Colour designation                | Glossy White Lacquer                                                                                                                               |
| Colour designation of cover panel | Glass White Matt                                                                                                                                   |
| With lighting                     | No                                                                                                                                                 |
| Smart home compatible             | No                                                                                                                                                 |