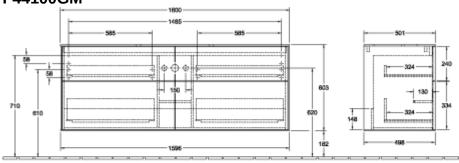

| Olive Matt Lacquer                                                                                                                                             |
| Colour designation of cover panel | Glass White Matt                                                                                                                                               |
| With lighting                     | No                                                                                                                                                             |
| Smart home compatible             | No                                                                                                                                                             |

# TECHNICAL DRAWINGS

### F44100GM





### F44100GM