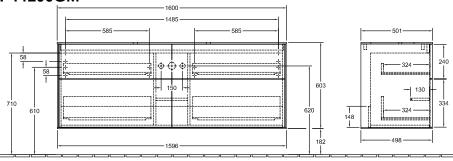

cquer                                                                                                                                             |
| Colour designation of cover panel | Glass White Matt                                                                                                                                               |
| With lighting                     | No                                                                                                                                                             |
| Smart home compatible             | No                                                                                                                                                             |

# TECHNICAL DRAWINGS

### F44100GM





### F44100GM