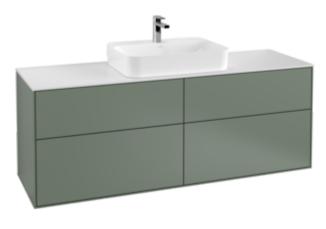

# PRODUCT INFORMATION

| Article title                     | Villeroy & Boch Finion Vanity unit, 4<br>pull-out compartments, 1600 x 603<br>x 501 mm, Olive Matt Lacquer /<br>Glass White Matt                               |
|-----------------------------------|----------------------------------------------------------------------------------------------------------------------------------------------------------------|
| Article number                    | F44100GM                                                                                                                                                       |
| Assembly / Assembly type          | wall-mounted                                                                                                                                                   |
| Type of opening                   | 4 pull-out compartments                                                                                                                                        |
| Equipment                         | 2 x wide glass drawer divider , 6 x<br>narrow glass drawer divider 2 x<br>accessory box S 2 x accessory box<br>M 4 x pull-out compartment with<br>non-slip mat |
| Scope of delivery                 | 1x vanity unit , $1x$ fastening set                                                                                                                            |
| Position of washbasin             | washbasin on the middle                                                                                                                                        |
| Position of shelf unit            | without                                                                                                                                                        |
| Depth in mm                       | 501                                                                                                                                                            |
| Width in mm                       | 1600                                                                                                                                                           |
| Height in mm                      | 603                                                                                                                                                            |
| Collection                        | Finion                                                                                                                                                         |
| Suitable for                      | selected surface-mounted washbasins                                                                                                                            |
| Function                          | <ul><li>with SoftClosing</li><li>with push-to-open function</li></ul>                                                                                          |
| Material front                    | MDF                                                                                                                                                            |
| Surface of front                  | Paint                                                                                                                                                          |
| Material body                     | MDF                                                                                                                                                            |
| Surface of body                   | Paint                                                                                                                                                          |
| Material cover panel              | MDF                                                                                                                                                            |
| Shape                             | Angular                                                                                                                                                        |
| Colour designation                | Olive Matt Lacquer                                                                                                                                             |
| Colour designation of cover panel | Glass White Matt                                                                                                                                               |
| With lighting                     | No                                                                                                                                                             |
| Smart home compatible             | No                                                                                                                                                             |