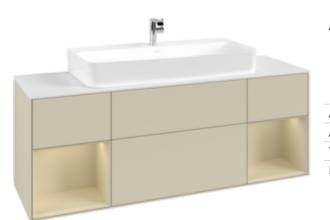

## FINION VANITY UNIT ANGULAR

## PRODUCT INFORMATION

| Article title                     | Villeroy & Boch Finion Vanity unit,<br>with lighting, 4 pull-out<br>compartments, 1600 x 603 x 501<br>mm, Silk Grey Matt Lacquer / Silk<br>Grey Matt Lacquer / Glass White<br>Matt |
|-----------------------------------|------------------------------------------------------------------------------------------------------------------------------------------------------------------------------------|
| Article number                    | F211HJHJ                                                                                                                                                                           |
| Assembly / Assembly type          | wall-mounted                                                                                                                                                                       |
| Type of opening                   | 4 pull-out compartments                                                                                                                                                            |
| Equipment                         | 1 x wide glass drawer divider , 3 x<br>narrow glass drawer divider 1 x<br>accessory box S 1 x accessory box<br>M 4 x pull-out compartment with<br>non-slip mat                     |
| Scope of delivery                 | 1 x vanity unit , 1 x fastening set                                                                                                                                                |
| Position of washbasin             | washbasin on the middle                                                                                                                                                            |
| Position of shelf unit            | left and right                                                                                                                                                                     |
| Depth in mm                       | 501                                                                                                                                                                                |
| Width in mm                       | 1600                                                                                                                                                                               |
| Height in mm                      | 603                                                                                                                                                                                |
| Collection                        | Finion                                                                                                                                                                             |
| Suitable for                      | selected washbasins                                                                                                                                                                |
| Function                          | <ul> <li>with SoftClosing</li> <li>with lighting</li> <li>with push-to-open function</li> </ul>                                                                                    |
| Material front                    | MDF                                                                                                                                                                                |
| Surface of front                  | Paint                                                                                                                                                                              |
| Material body                     | MDF                                                                                                                                                                                |
| Surface of body                   | Paint                                                                                                                                                                              |
| Material shelf element            | MDF                                                                                                                                                                                |
| Surface of shelf unit             | Paint                                                                                                                                                                              |
| Material cover panel              | MDF                                                                                                                                                                                |
| Shape                             | Angular                                                                                                                                                                            |
| Colour designation                | Silk Grey Matt Lacquer                                                                                                                                                             |
| Colour designation of shelf unit  | Silk Grey Matt Lacquer                                                                                                                                                             |
| Colour designation of cover panel | Glass White Matt                                                                                                                                                                   |
| With lighting                     | Yes                                                                                                                                                                                |
| Smart home compatible             | No                                                                                                                                                                                 |