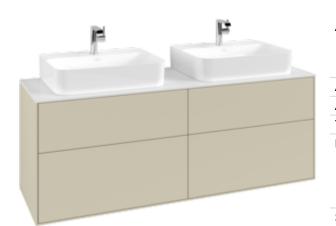

## PRODUCT INFORMATION

| Article title                     | Villeroy & Boch Finion Vanity unit, 4<br>pull-out compartments, 1600 x 603<br>x 501 mm, Silk Grey Matt Lacquer /<br>Glass White Matt                           |
|-----------------------------------|----------------------------------------------------------------------------------------------------------------------------------------------------------------|
| Article number                    | F18100HJ                                                                                                                                                       |
| Assembly / Assembly type          | wall-mounted                                                                                                                                                   |
| Type of opening                   | 4 pull-out compartments                                                                                                                                        |
| Equipment                         | 2 x wide glass drawer divider , 6 x<br>narrow glass drawer divider 2 x<br>accessory box S 2 x accessory box<br>M 4 x pull-out compartment with<br>non-slip mat |
| Scope of delivery                 | 1 x vanity unit , 1 x fastening set                                                                                                                            |
| Position of washbasin             | for 2 washbasins                                                                                                                                               |
| Position of shelf unit            | without                                                                                                                                                        |
| Depth in mm                       | 501                                                                                                                                                            |
| Width in mm                       | 1600                                                                                                                                                           |
| Height in mm                      | 603                                                                                                                                                            |
| Collection                        | Finion                                                                                                                                                         |
| Suitable for                      | selected washbasins                                                                                                                                            |
| Function                          | <ul><li>with SoftClosing</li><li>with push-to-open function</li></ul>                                                                                          |
| Material front                    | MDF                                                                                                                                                            |
| Surface of front                  | Paint                                                                                                                                                          |
| Material body                     | MDF                                                                                                                                                            |
| Surface of body                   | Paint                                                                                                                                                          |
| Material cover panel              | MDF                                                                                                                                                            |
| Shape                             | Angular                                                                                                                                                        |
| Colour designation                | Silk Grey Matt Lacquer                                                                                                                                         |
| Colour designation of cover panel | Glass White Matt                                                                                                                                               |
| With lighting                     | No                                                                                                                                                             |
| Smart home compatible             | No                                                                                                                                                             |